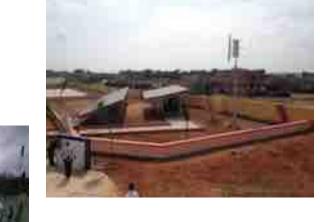

#### SWAYFOREDU2

→ Realization of a cluster of 12 satcom-enabled schools in the rural areas of South Africa (Mpumalanga) and 1 school (3 classes, about 75 students) and Italy (Basilicata Region) for the development of competences in IT and in the

SUPPORT TO E-LEARNING environment. AND SPECIALISED LEARNING

Develop awareness amongst local youth, as well as amongst wider community members, of the importance of **preserving** their local **wildlife heritage** and to adopt a more sustainable approach for Singita and SA government to