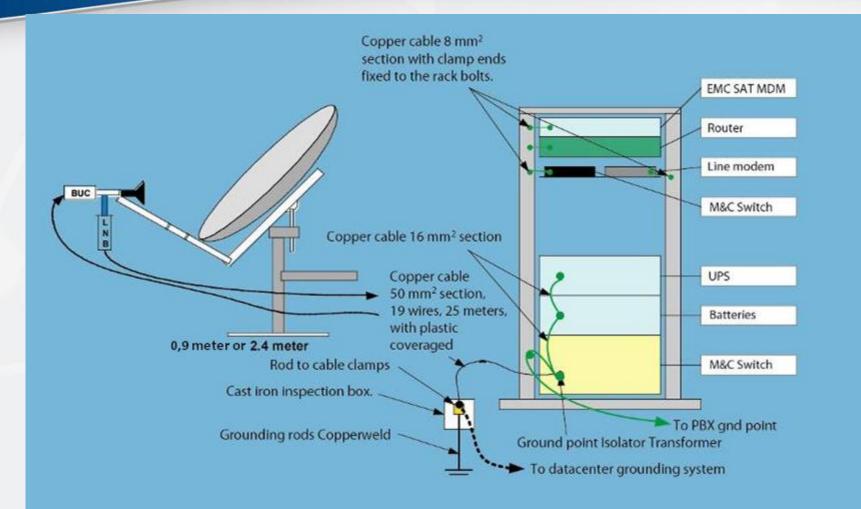

# **EMC Logistics**

- EMC and UN Stock of pre-stage equipment at UN locations or EMC regional Offices in Africa, The Americas, Central Asia and the Far East.
- 1 Box Shipment for C band Equipment (2.4/1.8 /0.9 Mts antenna, all electronics, Router, UPS and Isolation transformer)
- EMC Especial procedures to synchronize shipping and receiving ends and cargo tracking.
- Speed up customs clearance and UN taxes exemption.
- All above according to ISO 9001 standards