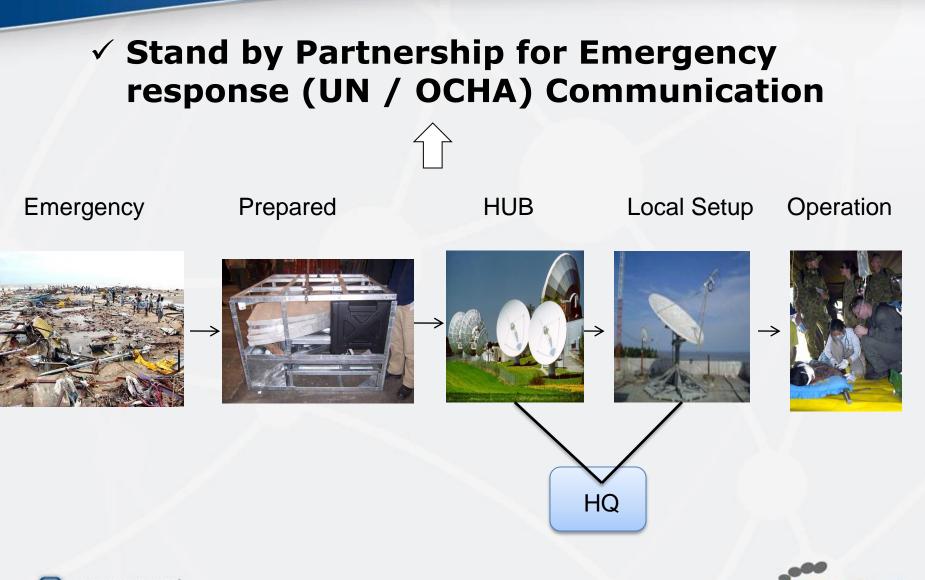

# **EMC Logistics**

- EMC and UN Stock of pre-stage equipment at UN locations or EMC regional Offices in Africa, The Americas, Central Asia and the Far East.
- 1 Box Shipment for C band Equipment (2.4/1.8 /0.9 Mts antenna, all electronics, Router, UPS and Isolation transformer)
- EMC Especial procedures to synchronize shipping and receiving ends and cargo tracking.
- Speed up customs clearance and UN taxes exemption.
- All above according to ISO 9001 standards