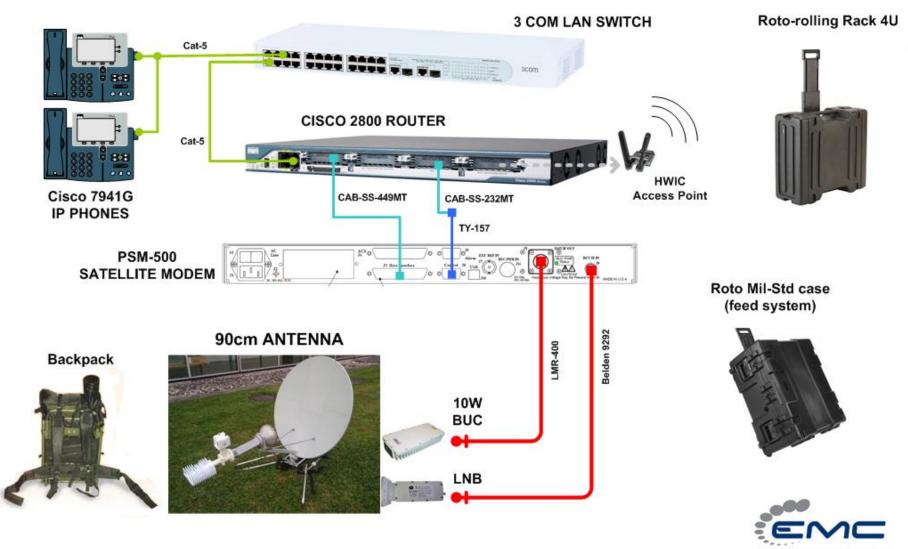

#### FLYAWAY BACKPACK ANTENNA KIT - UNHCR

EMERGING MARKETS COMMUNICATIONS Inc.

### How can we use 90 cm in C-Band?