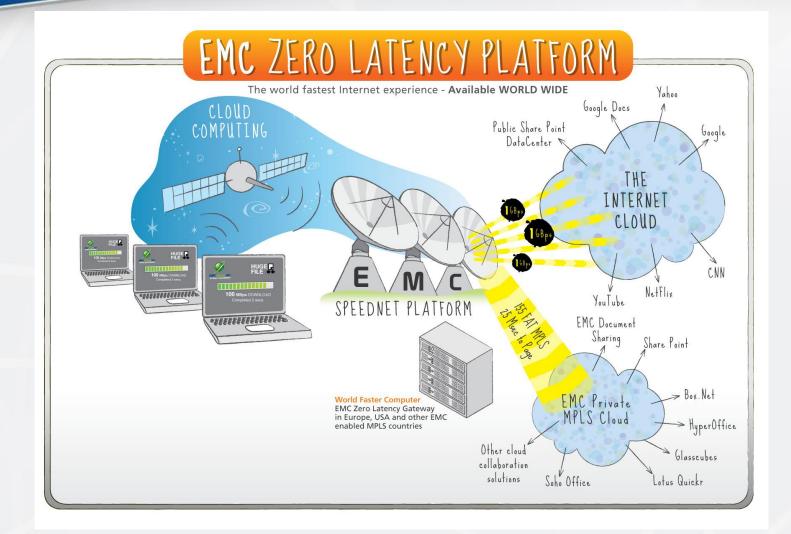

### HD Connect / SpeedNet

#### **Innovative Communications for Emerging Markets**

- **HD Connect** High quality, affordable video conferencing anywhere
- **SpeedNet** Blazing fast Internet & Applications over VSAT

- Affordable high quality Video Conferencing anywhere on the planet on land, sea or air! Works with any video conferencing system
- SpeedNet Patented innovative split application system delivers the fastest internet or hosted application experience available anywhere!

# **EMC Speed**Net

EMC Proprietary Information