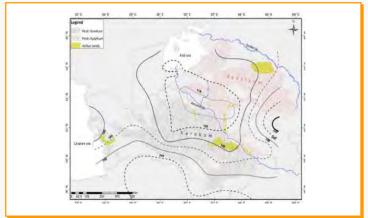

#### EPIF RESEARCH

Central Asian dune dynamics

Arid environment Vegetation

Machine Learning Methods
Applied to Object
Recognition in Multichannel
& Multisensor Geospatial
Imaging

#### **EPIF RESEARCH**

Hyperspectral target and anomaly detection

Dune mapping by InSAR

Internal dune structure using GPR

Earth Wind streaks

High spatial resolution for Hydro geomorphic processes in hyper arid regions