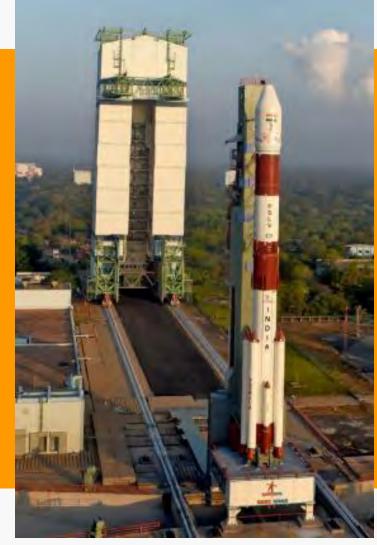

d Post-Tsunami Radarsat Image - 31/12/2004



31/12/2004





## The Responsive space

Rapid response using remote sensing lessons from the 2004 Tsunami







#### ISRAEL RSO ACTIVITIES 2019/2020

Establishment of the RSO in Israel, via ISA.

Capacity building on rapid emergency response satellite mapping.

Development of recommended practices based on our research.







KARI training

Collaboration with Israeli space industry

Expert support in advisory missions



#### KARI TRAINING PROGRAM



#### Interpretation





#### ALGORITHM IMPROVEMENTS FOR UPCOMING TRAINING









## Ben-Gurion University Satellite



BGU, ISA and IAI Joint Venture in Nanosatellites

3U CubeSat, LEO

**SWIR Imaging** 

IAI BUS - LEON3

Ground Station UHF/VHF/S-band



#### Ben-Gurion University Satellite



# Successfully launched!

Feb. 15 2017, from India on the PSLV-C37.





# Mission Patch