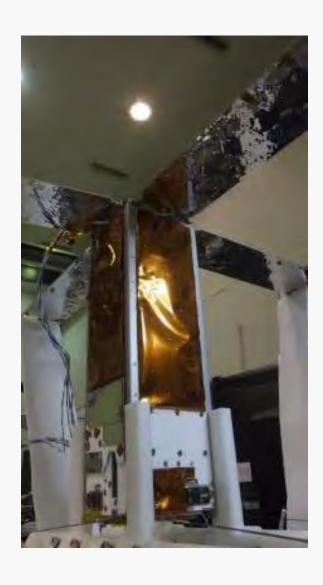

## Ben-Gurion University Satellite

BGU, ISA and IAI Joint Venture in Nanosatellites

3U CubeSat, LEO

**SWIR Imaging** 

IAI BUS - LEON3

Ground Station UHF/VHF/S-band

#### Ben-Gurion University Satellite

# Successfully launched!

Feb. 15 2017, from India on the PSLV-C37.