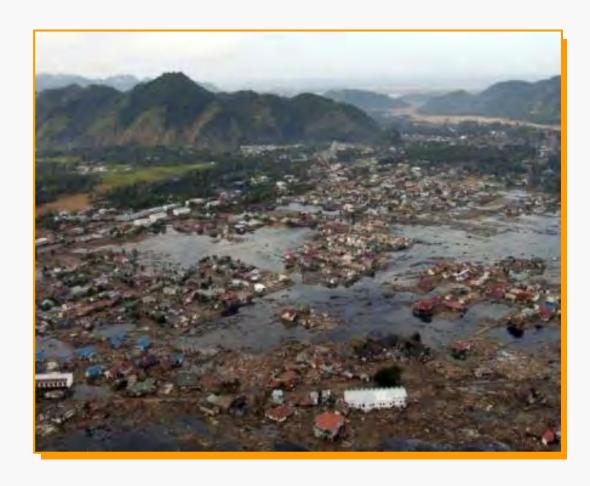

Rapid response after natural disasters

## The Responsive space

Rapid response using remote sensing lessons from the 2004 Tsunami