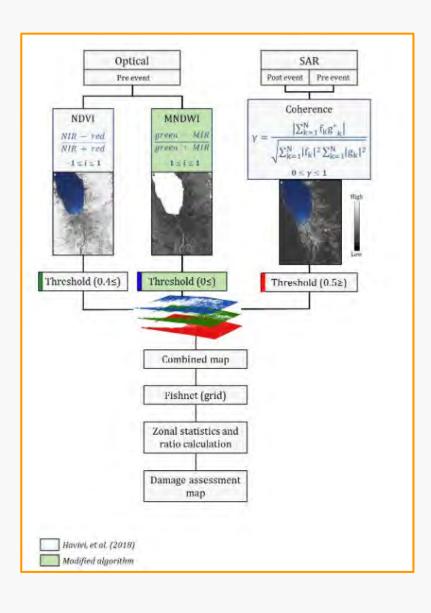

Rapid response after natural disasters

#### Pre- And Post-Tsunami Radarsat Image - 31/12/2004

31/12/2004

## The Responsive space

Rapid response using remote sensing lessons from the 2004 Tsunami