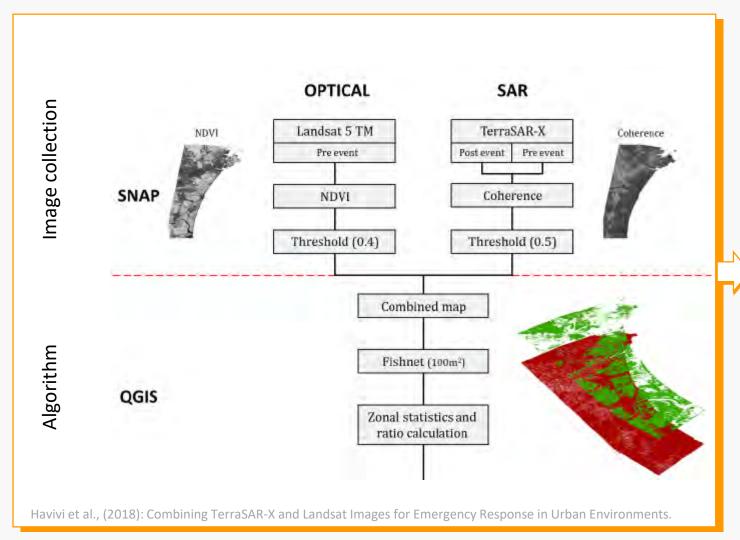

ging



#### **EPIF RESEARCH**



Hyperspectral target and anomaly detection



Dune mapping by InSAR



Internal dune structure using GPR



Earth Wind streaks



High spatial resolution for Hydro geomorphic processes in hyper arid regions



Rapid response after natural disasters



#### Pre- And Post-Tsunami Radarsat Image - 31/12/2004



31/12/2004





## The Responsive space

Rapid response using remote sensing lessons from the 2004 Tsunami







#### ISRAEL RSO ACTIVITIES 2019/2020

Establishment of the RSO in Israel, via ISA.

Capacity building on rapid emergency response satellite mapping.

Development of recommended practices based on our research.







KARI training

Collaboration with Israeli space industry

Expert support in advisory missions



#### KARI TRAINING PROGRAM



#### Interpretation





#### ALGORITHM IMPROVEMENTS FOR UPCOMING TRAINING









## Ben-Gurion University Satellite



BGU, ISA and IAI Joint Venture in Nanosatellites

3U CubeSat, LEO

**SWIR Imaging** 

IAI BUS - LEON3

Ground Station UHF/VHF/S-band



#### Ben-Gurion University Satellite



# Successfully launched!

Feb. 15 2017, from India on the PSLV-C37.





# Mission Patch