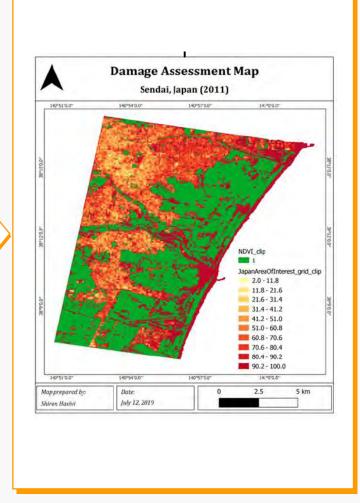

Rapid response after natural disasters

#### Pre- And Post-Tsunami Radarsat Image - 31/12/2004

31/12/2004

## The Responsive space

Rapid response using remote sensing lessons from the 2004 Tsunami