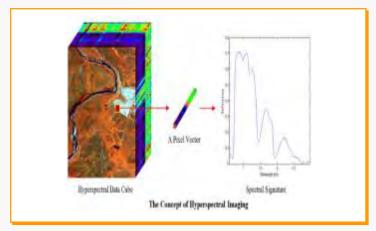

#### **EPIF RESEARCH**

Hyperspectral target and anomaly detection

Dune mapping by InSAR

Internal dune structure using GPR

Earth Wind streaks

High spatial resolution for Hydro geomorphic processes in hyper arid regions