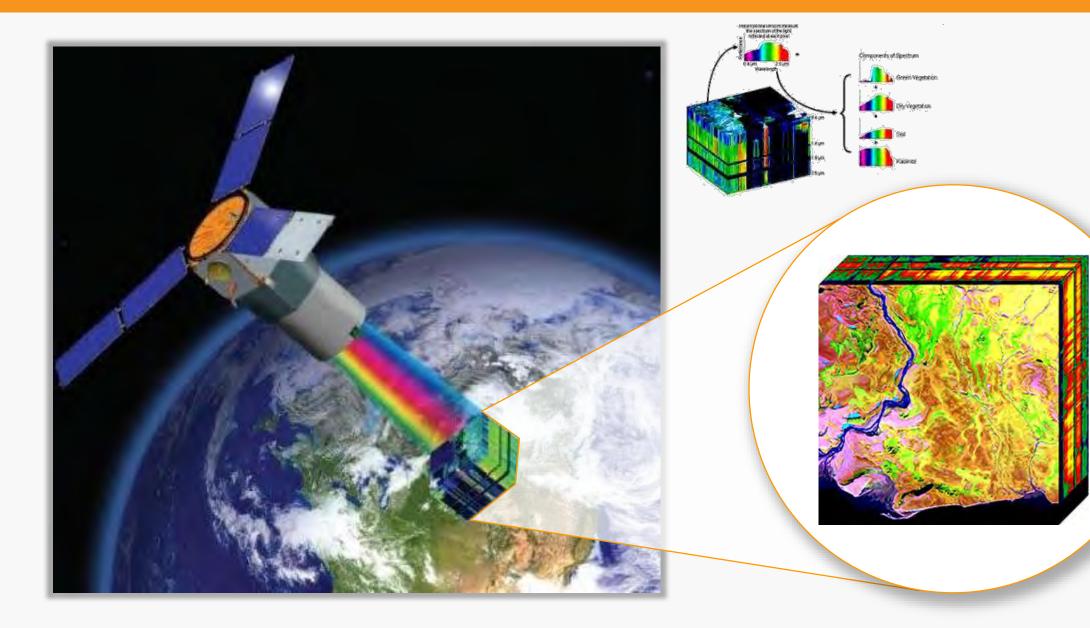

### Multi-dimensional data, detection & classification

#### EPIF RESEARCH

Central Asian dune dynamics

Arid environment Vegetation

Machine Learning Methods
Applied to Object
Recognition in Multichannel
& Multisensor Geospatial
Imaging

#### **EPIF RESEARCH**

Hyperspectral target and anomaly detection

Dune mapping by InSAR

Internal dune structure using GPR

Earth Wind streaks

High spatial resolution for Hydro geomorphic processes in hyper arid regions