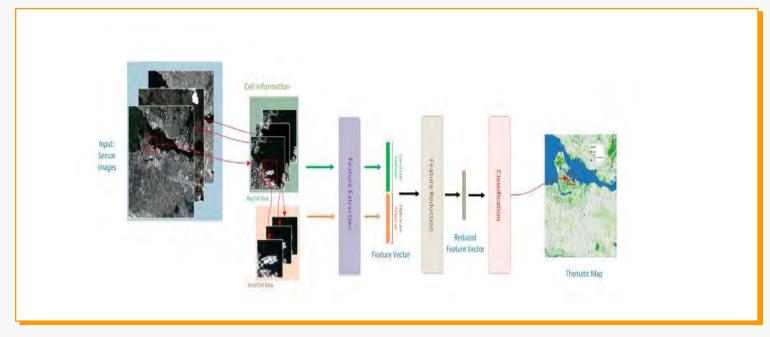

### Multi-dimensional data, detection & classification

#### EPIF RESEARCH

Central Asian dune dynamics

Arid environment Vegetation

Machine Learning Methods
Applied to Object
Recognition in Multichannel
& Multisensor Geospatial
Imaging

#### **EPIF RESEARCH**

Hyperspectral target and anomaly detection

Dune mapping by InSAR

Internal dune structure using GPR

Earth Wind streaks

High spatial resolution for Hydro geomorphic processes in hyper arid regions