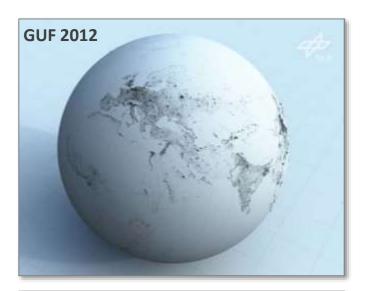

### World Settlement Footprint: Mapping Global Urbanization

- Global Urban Footprint (GUF).
  - Data base: 182,249 TerraSAR-X/TanDEM-X images (3m) collected in 2012 (308 TB).
  - Spatial resolution: 12 m (scientific use),
     84m (non-profit use).
  - Release: November 2016.
  - Users: >300 institutions from 43 countries.
- World Settlement Footprint (WSF).
  - Use of free and open data.
  - Multi-source (Sentinel-1, Landsat/Sentinel-2).
  - Multi-date (use of all scenes acquired).
  - Multi-facility (DLR, HPC-IT4I, GEE).