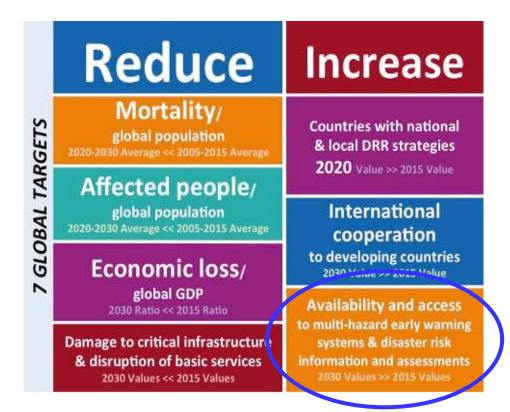

# **Big Earth Data from Space for DRR and Emergency Response in Africa**

Guenter Strunz
Earth Observation Center
DLR





## **Big Earth Data**



# Big Earth Data for ...



#### **UN Framework for Disaster Risk Reduction**







### World Settlement Footprint: Mapping Global Urbanization

- Global Urban Footprint (GUF).
  - Data base: 182,249 TerraSAR-X/TanDEM-X images (3m) collected in 2012 (308 TB).
  - Spatial resolution: 12 m (scientific use),
     84m (non-profit use).
  - Release: November 2016.
  - Users: >300 institutions from 43 countries.
- World Settlement Footprint (WSF).
  - Use of free and open data.
  - Multi-source (Sentinel-1, Landsat/Sentinel-2).
  - Multi-date (use of all scenes acquired).
  - Multi-facility (DLR, HPC-IT4I, GEE).

#### **Product portfolio:**

- WSF 2015 (10m, binary mask).
- WSF 2015 Density (30m, imperviousness).
- WSF Evolution (30m, 1984-2015).











## Big Earth Data for ...



## **Emergency Response**







# Towards a "data driven" approach on global scale