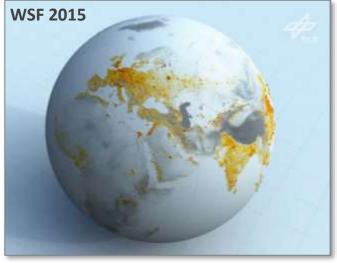

### World Settlement Footprint: Mapping Global Urbanization

- Global Urban Footprint (GUF).
  - Data base: 182,249 TerraSAR-X/TanDEM-X images (3m) collected in 2012 (308 TB).
  - Spatial resolution: 12 m (scientific use),
     84m (non-profit use).
  - Release: November 2016.
  - Users: >300 institutions from 43 countries.
- World Settlement Footprint (WSF).
  - Use of free and open data.
  - Multi-source (Sentinel-1, Landsat/Sentinel-2).
  - Multi-date (use of all scenes acquired).
  - Multi-facility (DLR, HPC-IT4I, GEE).

#### **Product portfolio:**

- WSF 2015 (10m, binary mask).
- WSF 2015 Density (30m, imperviousness).
- WSF Evolution (30m, 1984-2015).