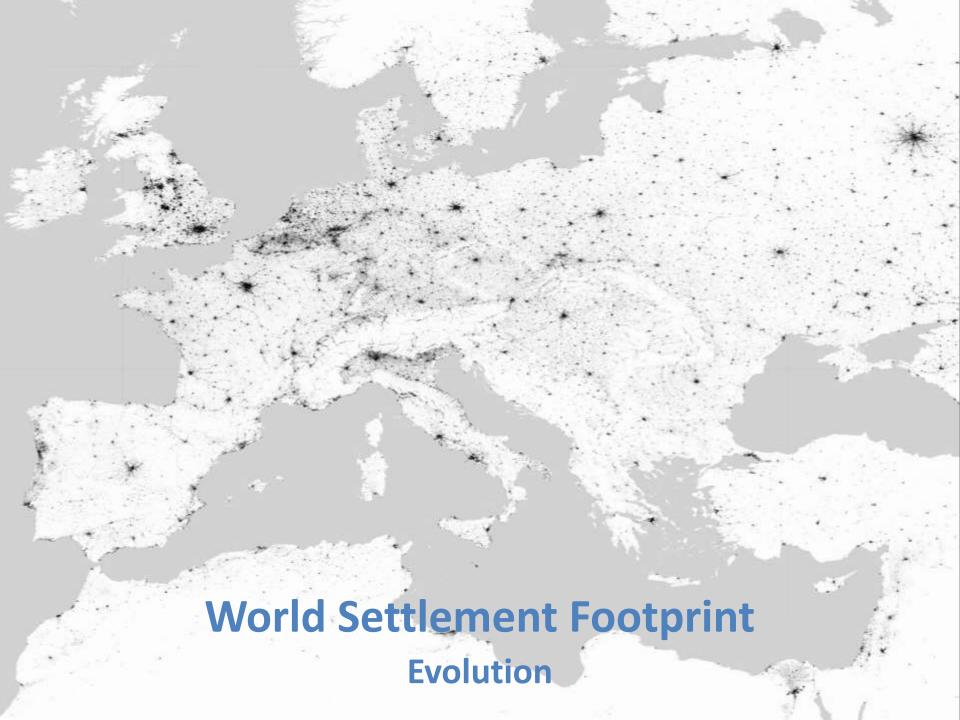

### World Settlement Footprint: Mapping Global Urbanization

- Global Urban Footprint (GUF).
  - Data base: 182,249 TerraSAR-X/TanDEM-X images (3m) collected in 2012 (308 TB).
  - Spatial resolution: 12 m (scientific use),
     84m (non-profit use).
  - Release: November 2016.
  - Users: >300 institutions from 43 countries.
- World Settlement Footprint (WSF).
  - Use of free and open data.
  - Multi-source (Sentinel-1, Landsat/Sentinel-2).
  - Multi-date (use of all scenes acquired).
  - Multi-facility (DLR, HPC-IT4I, GEE).

#### **Product portfolio:**

- WSF 2015 (10m, binary mask).
- WSF 2015 Density (30m, imperviousness).
- WSF Evolution (30m, 1984-2015).