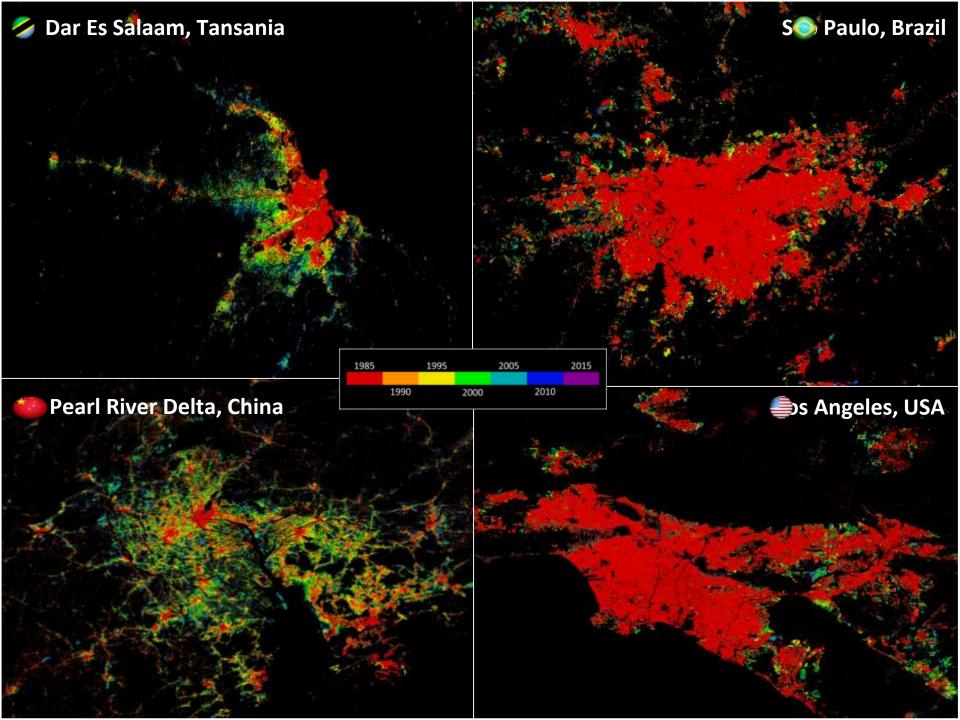

#### **Product portfolio:**

- WSF 2015 (10m, binary mask).
- WSF 2015 Density (30m, imperviousness).
- WSF Evolution (30m, 1984-2015).