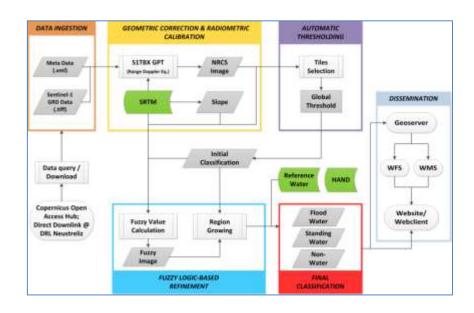

### World Settlement Footprint: Mapping Global Urbanization

- Global Urban Footprint (GUF).
  - Data base: 182,249 TerraSAR-X/TanDEM-X images (3m) collected in 2012 (308 TB).
  - Spatial resolution: 12 m (scientific use),
     84m (non-profit use).
  - Release: November 2016.
  - Users: >300 institutions from 43 countries.
- World Settlement Footprint (WSF).
  - Use of free and open data.
  - Multi-source (Sentinel-1, Landsat/Sentinel-2).
  - Multi-date (use of all scenes acquired).
  - Multi-facility (DLR, HPC-IT4I, GEE).

#### **Product portfolio:**

- WSF 2015 (10m, binary mask).
- WSF 2015 Density (30m, imperviousness).
- WSF Evolution (30m, 1984-2015).











## Big Earth Data for ...



## **Emergency Response**







# Towards a "data driven" approach on global scale









## **Big Earth Data for ...**