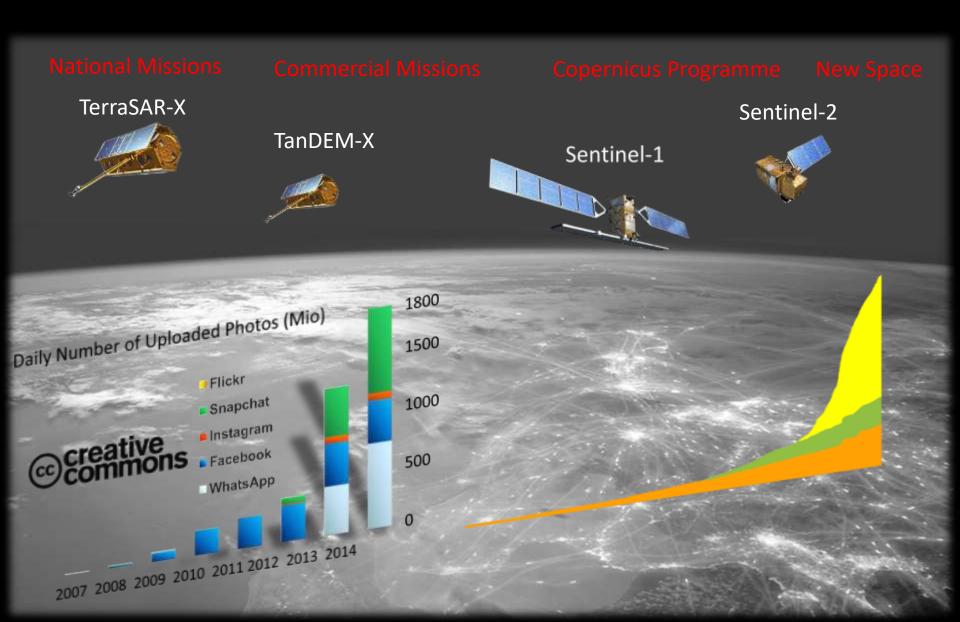

# **Big Earth Data from Space for DRR and Emergency Response in Africa**

Guenter Strunz
Earth Observation Center
DLR





## **Big Earth Data**



# Big Earth Data for ...



#### **UN Framework for Disaster Risk Reduction**







### World Settlement Footprint: Mapping Global Urbanization

- Global Urban Footprint (GUF).
  - Data base: 182,249 TerraSAR-X/TanDEM-X images (3m) collected in 2012 (308 TB).
  - Spatial resolution: 12 m (scientific use),
     84m (non-profit use).
  - Release: November 2016.
  - Users: >300 institutions from 43 countries.
- World Settlement Footprint (WSF).
  - Use of free and open data.
  - Multi-source (Sentinel-1, Landsat/Sentinel-2).
  - Multi-date (use of all scenes acquired).
  - Multi-facility (DLR, HPC-IT4I, GEE).

#### **Product portfolio:**

- WSF 2015 (10m, binary mask).
- WSF 2015 Density (30m, imperviousness).
- WSF Evolution (30m, 1984-2015).











## Big Earth Data for ...



## **E