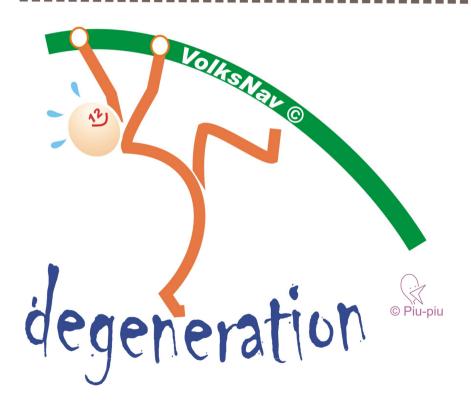

## **Logical position codes**

# StatusQuo<sup>©</sup> Bonn **r**30 m10:1 WatchRose © m1 :18 20 r60 65