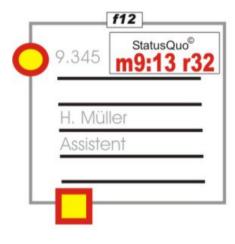

# StatusQuo<sup>©</sup> Bonn **r**30 m10:1 WatchRose © m1 :18 20 r60 65

## **Proposal to UN**

Simple recommendation would start domino effect

Basic proposal : **USE** the system

Standardization Doard Jation Quasisymbolical office Bonn StatusQuo© Bonn m0 WatchRose<sup>®</sup> m1:18 20 r60 65