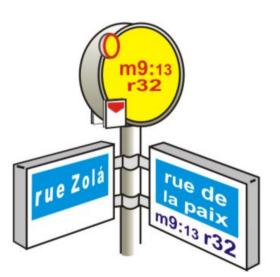

A quantum jump to smartness







Presentation at UNGIWG-10 Bonn, Oct. 19th, 2009



10/27/2009



### **Today's misery**





X

10/27/2009

## **Logical position codes**







# StatusQuo<sup>©</sup> Bonn **r**30 m10:1 WatchRose © m1 :18 20 r60 65

## **Vertical pointing** ©

Pickaback pictogram

"Where" + basic direction













### VolksNav© As elegant as in Rio





### **Mobile applications**



Download pocketPC/ smartphone VolksNav.com



### ManausOnline.com

### pontos turisticos



|                                  | Principal   Conta                                                                                               | rto   English   RSS 🔂                                                                       |                  |
|----------------------------------|-----------------------------------------------------------------------------------------------------------------|---------------------------------------------------------------------------------------------|------------------|
| MANAL<br>online.cor              |