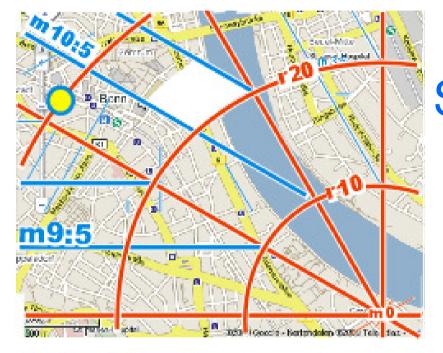

## **Logical position codes**

# StatusQuo<sup>©</sup> Bonn **r**30 m10:1 WatchRose © m1 :18 20 r60 65