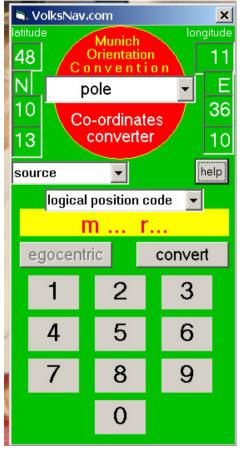

## **Logical position codes**

# StatusQuo<sup>©</sup> Bonn **r**30 m10:1 WatchRose © m1 :18 20 r60 65