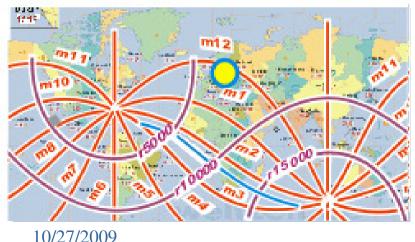

## **Logical position codes**

# StatusQuo<sup>©</sup> Bonn **r**30 m10:1 WatchRose © m1 :18 20 r60 65