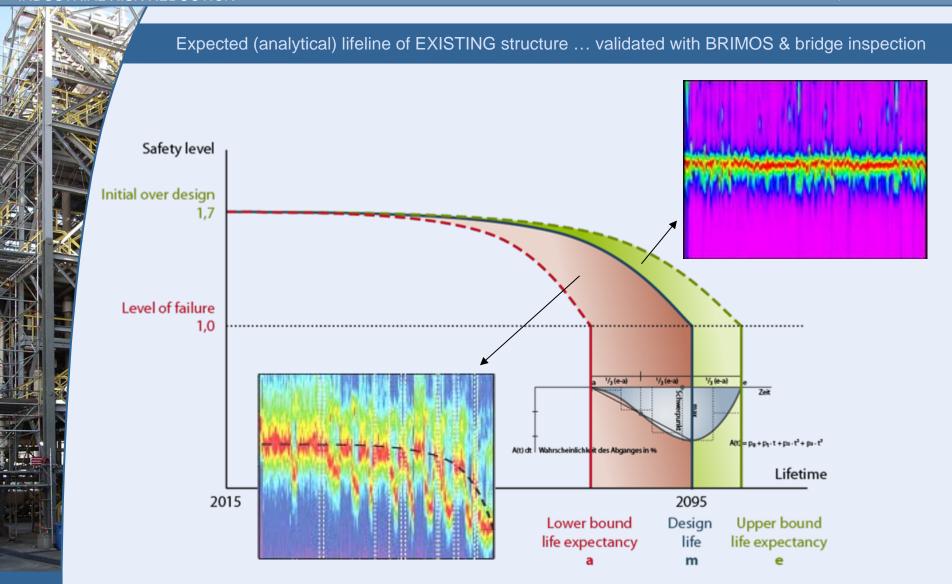

### Bridge Object 1618-150 Global Lifeline (Safety Level regarding ULS)

#### Enhanced Model incl. Maintenance Intervention => Range of Life Expectancy 48 / 58 / 68

a ... lower bound life expectancy m ... average life expectancy

... upper bound life expectancy

a'  $\dots$  adapted lower bound life expectancy

m' ... adapted average life expectancy

e' ... adapted upper bound life expectancy

a"... enhanced prognosis lower bound life expectancy

m" ... enhanced prognosis average life expectancy

e" ... enhanced prognosis upper bound life expectancy