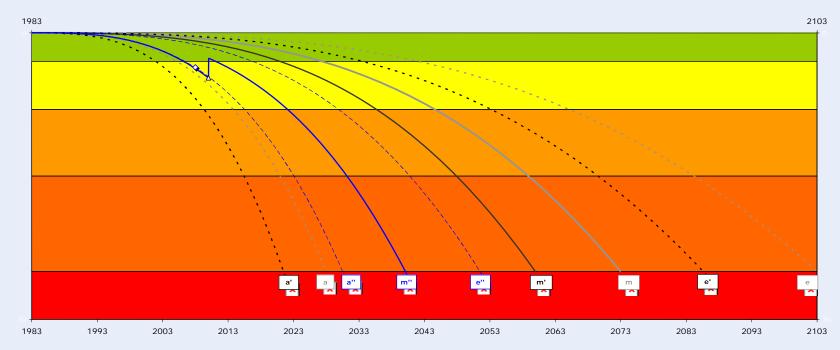

### Bridge Object 1618-150 Global Lifeline (Safety Level regarding ULS)

#### Enhanced Model incl. Maintenance Intervention => Range of Life Expectancy 48 / 58 / 68

a ... lower bound life expectancy m ... average life expectancy

... upper bound life expectancy

a'  $\dots$  adapted lower bound life expectancy

m' ... adapted average life expectancy

e' ... adapted upper bound life expectancy

a"... enhanced prognosis lower bound life expectancy

m" ... enhanced prognosis average life expectancy

e" ... enhanced prognosis upper bound life expectancy