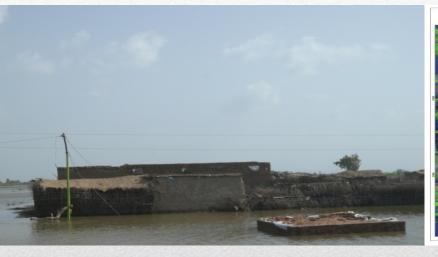

# Pakistan Floods - 2011

- A rapid mapping of the flood affected areas was carried out using prepost MODIS data.
- This was followed by use of SPOT 4 and SPOT 5 data for detailed damage analysis.
- The information was supplied in regard to monitoring damages to infrastructure, settlements, canal breaches, roads, bridges, railways and cropped area.
- Temporal flood inundation mapping, extent of flood water and statistics for various attributes regarding flood damage
- Geographic and agriculture area damaged and extent losses in crop yield and production for Kharif season
- The flood recession statistics are being provided on 5 daily basis

### Pakistan Floods - 2011