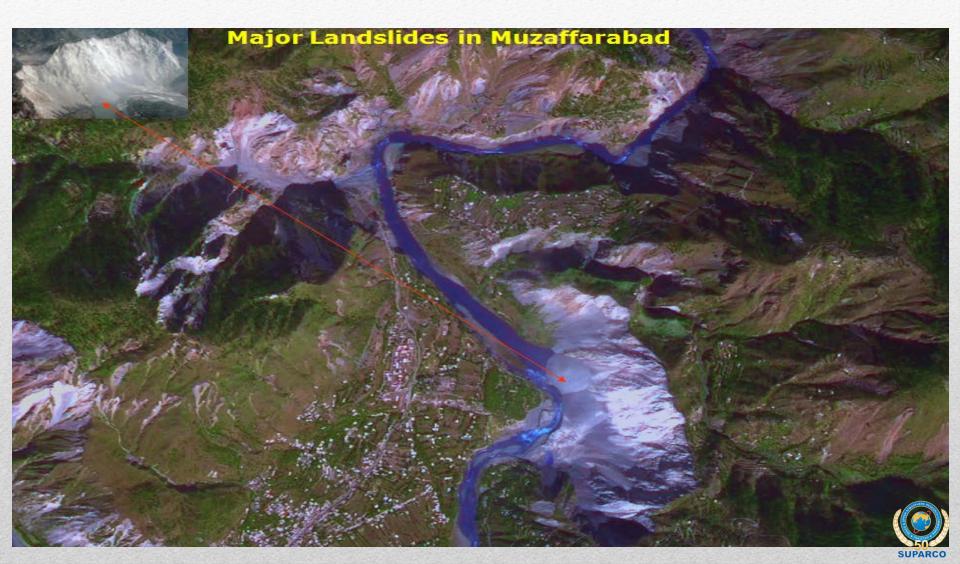

ng damages to infrastructure, settlements, canal breaches, roads, bridges, railways and cropped area.
- Temporal flood inundation mapping, extent of flood water and statistics for various attributes regarding flood damage
- Geographic and agriculture area damaged and extent losses in crop yield and production for Kharif season
- The flood recession statistics are being provided on 5 daily basis

### Pakistan Floods - 2011













### Pakistan Floods - 2010

- Pakistan experienced worst monsoon-related floods since 1929.
- SUPARCO monitored this disaster since its inception.
- It developed maps showing flood extent, damage assessment on daily basis.
- Provided these to the concerned agencies such as NDMA, MINFA, etc.

#### PAKISTAN: FLOOD/RAIN 2010



2

### Pakistan Landslide - 2010





### Hunza Lake

Temporal analysis of water accumulation The water discharge started on 30 May 2010



### Earthquake

#### **Roads Network in Affected Area**



## **Glaciers Monitoring**

### **Seasonal Snow Cover Mapping using**



### **Agriculture/Drought monitoring**

### Agriculture



### **Mangroves monitoring**



# BULLETINS



# BULLETINS



### PAK-SCMS BULLETIN

PAKISTAN SATELLITE BASED CROP MONITORING SYSTEM SUPARCO 6-October-2011

#### Volume I, Issue 18 Crop Simation: September, 2011





#### The wardts of August and Seman

french.

0

her are syndecland by past vapua ter good and a photosyndrom activity of the lightest order during the year. The Khard stags growt daring the period include sugarcane. onio, rick folders, vegetables rubs polar, oftends and a large number