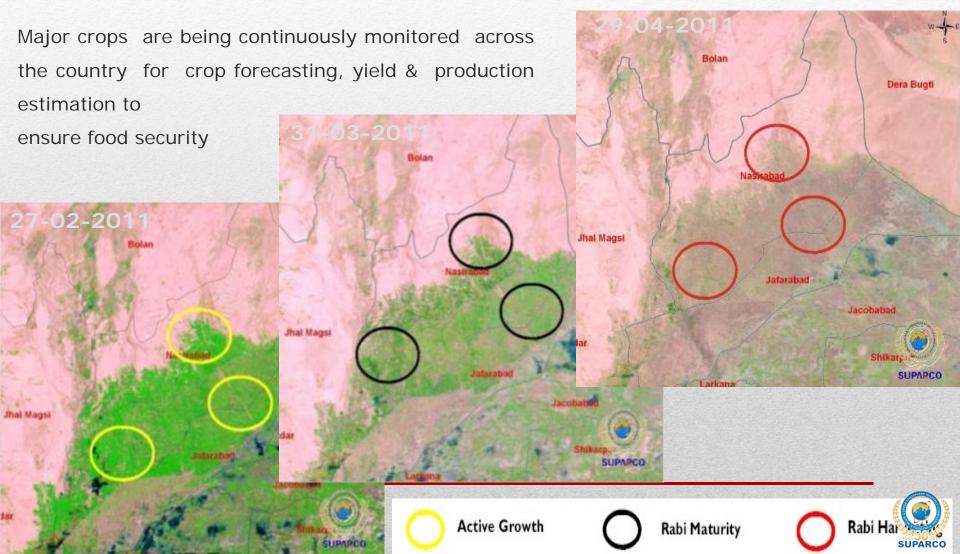

and production for Kharif season
- The flood recession statistics are being provided on 5 daily basis

### Pakistan Floods - 2011













### Pakistan Floods - 2010

- Pakistan experienced worst monsoon-related floods since 1929.
- SUPARCO monitored this disaster since its inception.
- It developed maps showing flood extent, damage assessment on daily basis.
- Provided these to the concerned agencies such as NDMA, MINFA, etc.

#### PAKISTAN: FLOOD/RAIN 2010



2

### Pakistan Landslide - 2010





### Hunza Lake

Temporal analysis of water accumulation The water discharge started on 30 May 2010



### Earthquake

#### **Roads Network in Affected Area**



## **Glaciers Monitoring**

### **Seasonal Snow Cover Mapping using**



### **Agriculture/Drought monitoring**

### Agriculture



### **Mangroves monitoring**



# BULLETINS



# BULLETINS



### PAK-SCMS BULLETIN

PAKISTAN SATELLITE BASED CROP MONITORING SYSTEM SUPARCO 6-October-2011

#### Volume I, Issue 18 Crop Simation: September, 2011





#### The wardts of August and Seman

french.

0

her are syndecland by past vapua ter good and a photosyndrom activity of the lightest order during the year. The Khard stags growt daring the period include sugarcane. onio, rick folders, vegetables rubs polar, oftends and a large number of other winor crops. There were wide spread rains in upper and lower relates of the country. The lighter condense rais of \$57 mm as received in Pfiels, Sndh Aram (\* August to P September 2011. Being caned a die heart of Diar depart the rate of soil addression was very ligh. The rate of runs