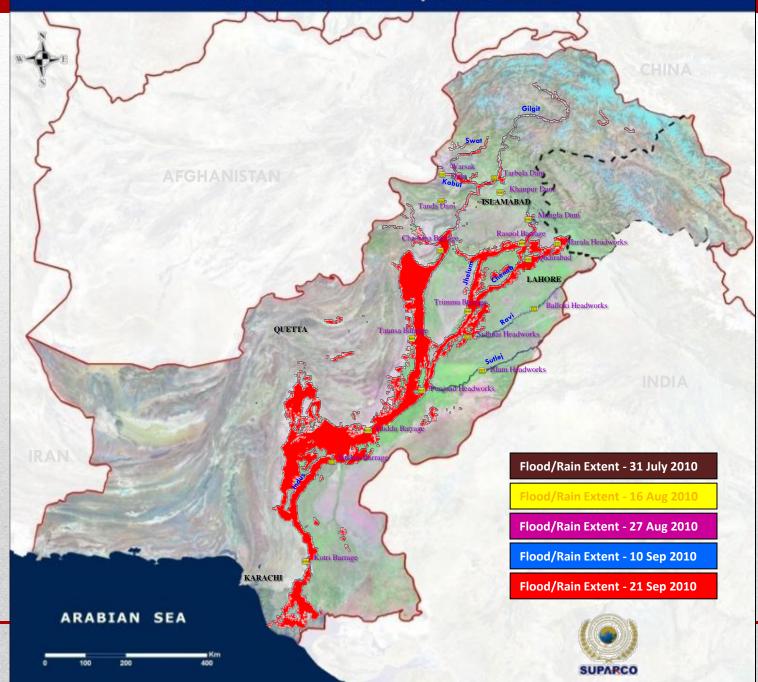

### Pakistan Floods - 2010

- Pakistan experienced worst monsoon-related floods since 1929.
- SUPARCO monitored this disaster since its inception.
- It developed maps showing flood extent, damage assessment on daily basis.
- Provided these to the concerned agencies such as NDMA, MINFA, etc.

#### PAKISTAN: FLOOD/RAIN 2010

2