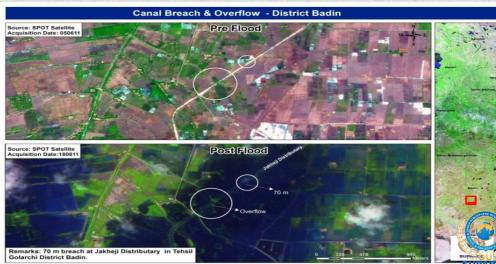

# Pakistan Floods - 2011

- A rapid mapping of the flood affected areas was carried out using prepost MODIS data.
- This was followed by use of SPOT 4 and SPOT 5 data for detailed damage analysis.
- The information was supplied in regard to monitoring damages to infrastructure, settlements, canal breaches, roads, bridges, railways and cropped area.
- Temporal flood inundation mapping, extent of flood water and statistics for various attributes regarding flood damage
- Geographic and agriculture area damaged and extent losses in crop yield and production for Kharif season
- The flood recession statistics are being provided on 5 daily basis

### Pakistan Floods - 2011