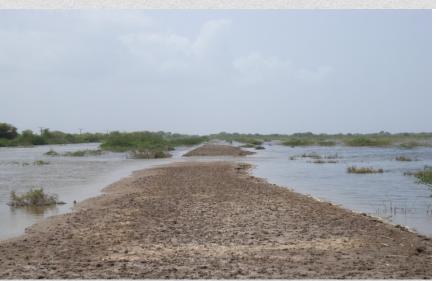

# Pakistan Floods - 2011

- A rapid mapping of the flood affected areas was carried out using prepost MODIS data.
- This was followed by use of SPOT 4 and SPOT 5 data for detailed damage analysis.
- The information was supplied in regard to monitoring damages to infrastructure, settlements, canal breaches, roads, bridges, railways and cropped area.
- Temporal flood inundation mapping, extent of flood water and statistics for various attributes regarding flood damage
- Geographic and agriculture area damaged and extent losses in crop yield and production for Kharif season
- The flood recession statistics are being provided on 5 daily basis

### Pakistan Floods - 2011