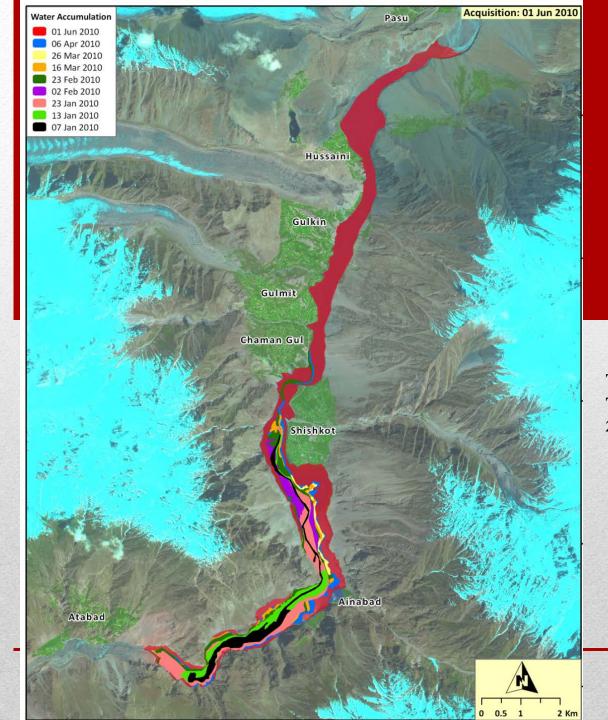

### Hunza Lake

Temporal analysis of water accumulation The water discharge started on 30 May 2010