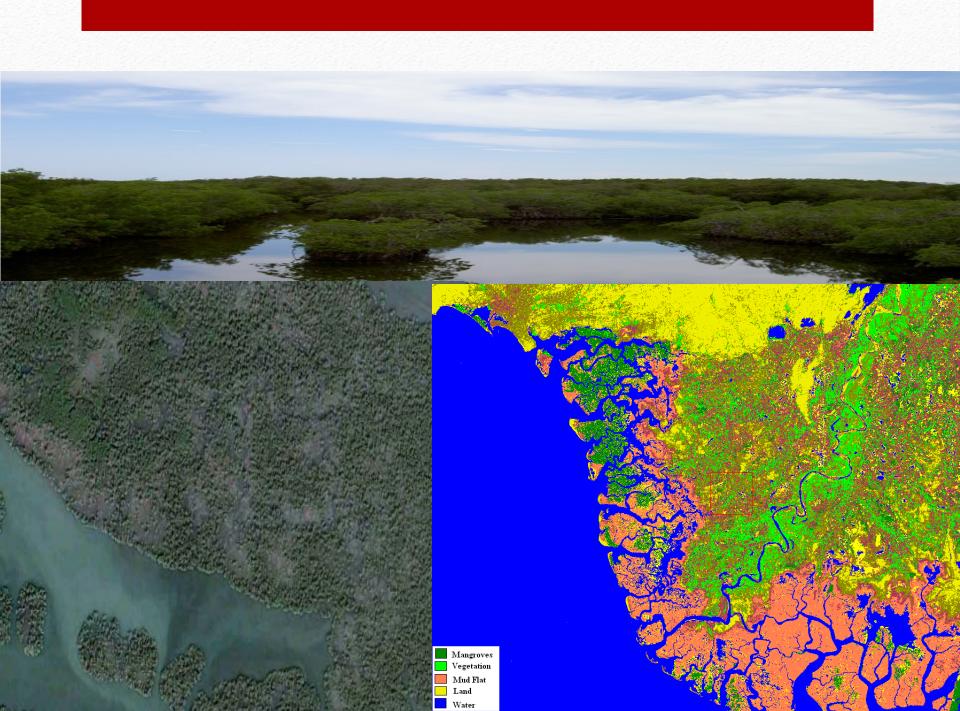

n
- The flood recession statistics are being provided on 5 daily basis

### Pakistan Floods - 2011













### Pakistan Floods - 2010

- Pakistan experienced worst monsoon-related floods since 1929.
- SUPARCO monitored this disaster since its inception.
- It developed maps showing flood extent, damage assessment on daily basis.
- Provided these to the concerned agencies such as NDMA, MINFA, etc.

#### PAKISTAN: FLOOD/RAIN 2010



2

### Pakistan Landslide - 2010





### Hunza Lake

Temporal analysis of water accumulation The water discharge started on 30 May 2010



### Earthquake

#### **Roads Network in Affected Area**



## **Glaciers Monitoring**

### **Seasonal Snow Cover Mapping using**



### **Agriculture/Drought monitoring**

### Agriculture



### **Mangroves monitoring**



# BULLETINS



# BULLETINS



### PAK-SCMS BULLETIN

PAKISTAN SATELLITE BASED CROP MONITORING SYSTEM SUPARCO 6-October-2011

#### Volume I, Issue 18 Crop Simation: September, 2011





#### The wardts of August and Seman

french.

0

her are syndecland by past vapua ter good and a photosyndrom activity of the lightest order during the year. The Khard stags growt daring the period include sugarcane. onio, rick folders, vegetables rubs polar, oftends and a large number of other winor crops. There were wide spread rains in upper and lower relates of the country. The lighter condense rais of \$57 mm as received in Pfiels, Sndh Aram (\* August to P September 2011. Being caned a die heart of Diar depart the rate of soil addression was very ligh. The rate of runsif water was orders manaral. Abo