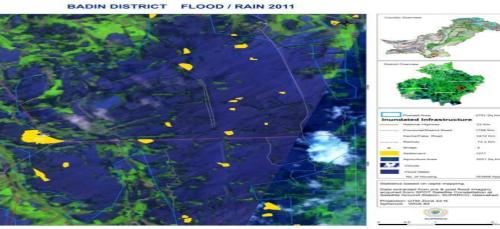

# Pakistan Floods - 2011

- A rapid mapping of the flood affected areas was carried out using prepost MODIS data.
- This was followed by use of SPOT 4 and SPOT 5 data for detailed damage analysis.
- The information was supplied in regard to monitoring damages to infrastructure, settlements, canal breaches, roads, bridges, railways and cropped area.
- Temporal flood inundation mapping, extent of flood water and statistics for various attributes regarding flood damage
- Geographic and agriculture area damaged and extent losses in crop yield and production for Kharif season
- The flood recession statistics are being provided on 5 daily basis

### Pakistan Floods - 2011

#### PAKISTAN: FLOOD/RAIN 2010

2