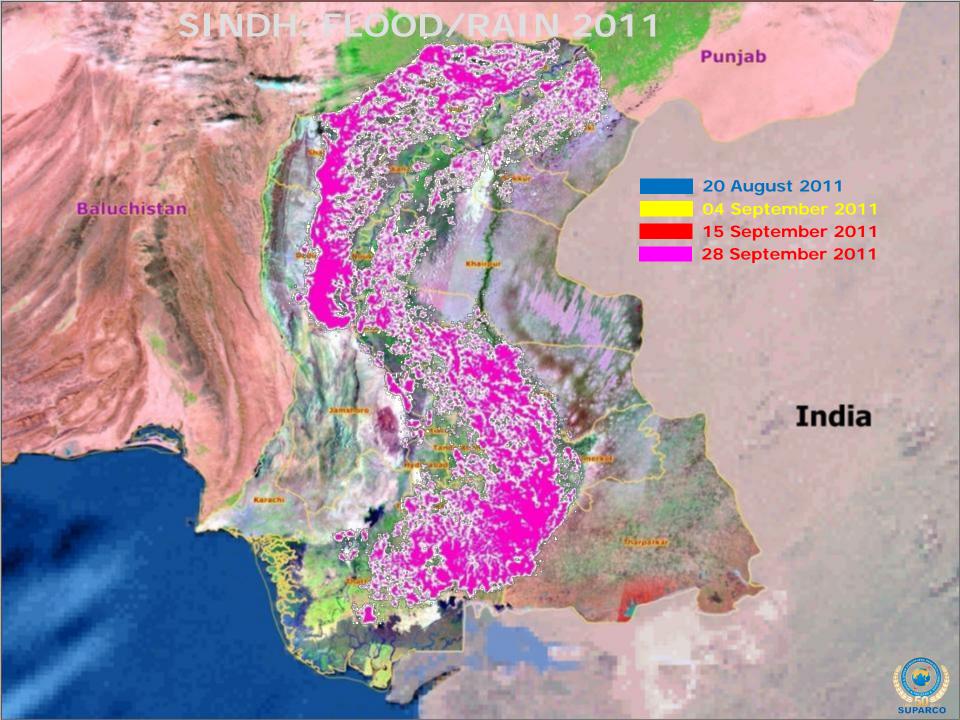

# Pakistan Floods - 2011

- A rapid mapping of the flood affected areas was carried out using prepost MODIS data.
- This was followed by use of SPOT 4 and SPOT 5 data for detailed damage analysis.
- The information was supplied in regard to monitoring damages to infrastructure, settlements, canal breaches, roads, bridges, railways and cropped area.
- Temporal flood inundation mapping, extent of flood water and statistics for various attributes regarding flood damage
- Geographic and agriculture area damaged and extent losses in crop yield and production for Kharif season
- The flood recession statistics are being provided on 5 daily basis

### Pakistan Floods - 2011