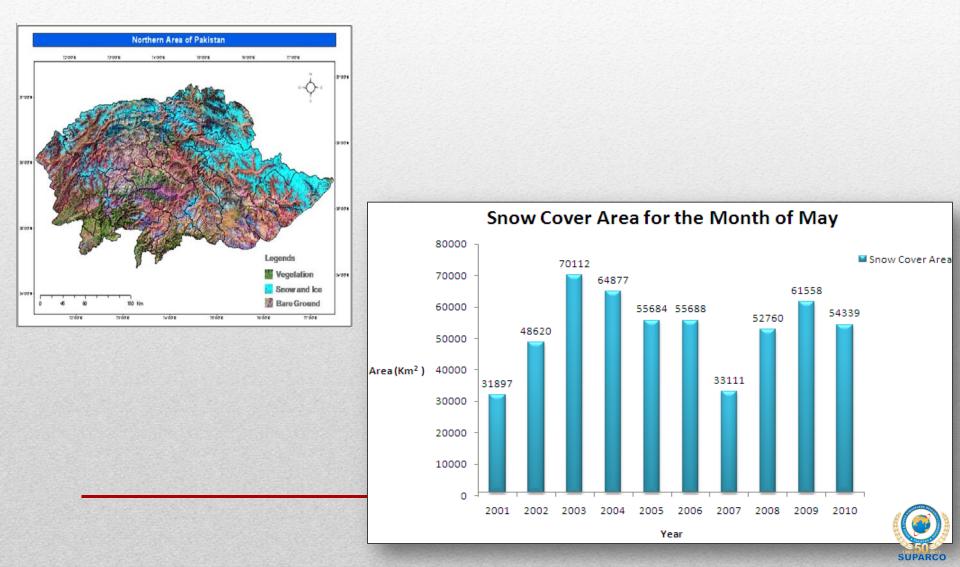

nd agriculture area damaged and extent losses in crop yield and production for Kharif season
- The flood recession statistics are being provided on 5 daily basis

### Pakistan Floods - 2011













### Pakistan Floods - 2010

- Pakistan experienced worst monsoon-related floods since 1929.
- SUPARCO monitored this disaster since its inception.
- It developed maps showing flood extent, damage assessment on daily basis.
- Provided these to the concerned agencies such as NDMA, MINFA, etc.

#### PAKISTAN: FLOOD/RAIN 2010



2

### Pakistan Landslide - 2010





### Hunza Lake

Temporal analysis of water accumulation The water discharge started on 30 May 2010



### Earthquake

#### **Roads Network in Affected Area**



## **Glaciers Monitoring**

### **Seasonal Snow Cover Mapping using**



### **Agriculture/Drought monitoring**

### Agriculture



### **Mangroves monitoring**



# BULLETINS



# BULLETINS



### PAK-SCMS BULLETIN

PAKISTAN SATELLITE BASED CROP MONITORING SYSTEM SUPARCO 6-October-2011

#### Volume I, Issue 18 Crop Simation: September, 2011





#### The wardts of August and Seman

french.

0

her are syndecland by past vapua ter good and a photosyndrom activity of the lightest order during the year. The Khard stags growt daring the period include sugarcane. onio, rick folders, vegetables rubs polar, oftends and a large number of other winor crops. There were wide spread rains in upper and lower relates of the country. The lighter condense rais of \$57 mm as received in Pfiels, Sndh Aram (\* August to P September 2011. Being caned a die heart of Diar depart