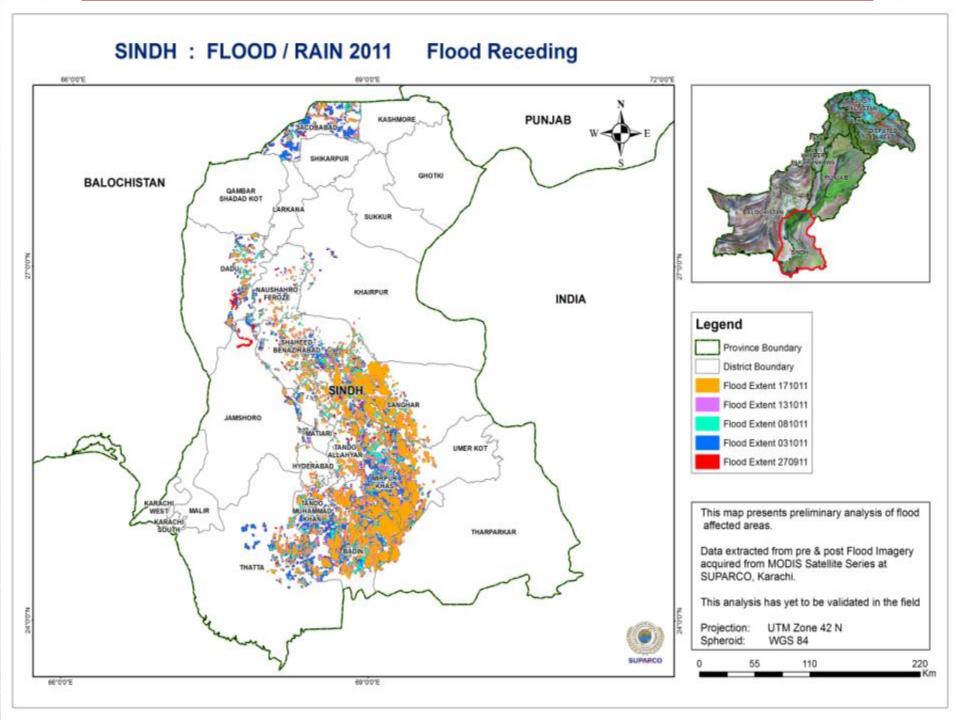

# Pakistan Floods - 2011

- A rapid mapping of the flood affected areas was carried out using prepost MODIS data.
- This was followed by use of SPOT 4 and SPOT 5 data for detailed damage analysis.
- The information was supplied in regard to monitoring damages to infrastructure, settlements, canal breaches, roads, bridges, railways and cropped area.
- Temporal flood inundation mapping, extent of flood water and statistics for various attributes regarding flood damage
- Geographic and agriculture area damaged and extent losses in crop yield and production for Kharif season
- The flood recession statistics are being provided on 5 daily basis

### Pakistan Floods - 2011