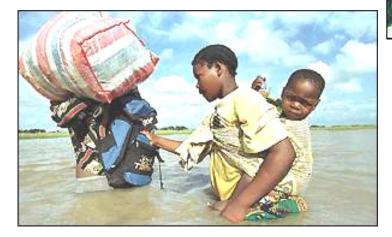

**Global navigation satellite systems** enable us to obtain positional information on events that have to be mapped

**Images from remote sensing satellites** help assess the damage caused by disasters like earthquakes, volcano eruptions, oil spills and floods.

Photo Credit:UNHCR