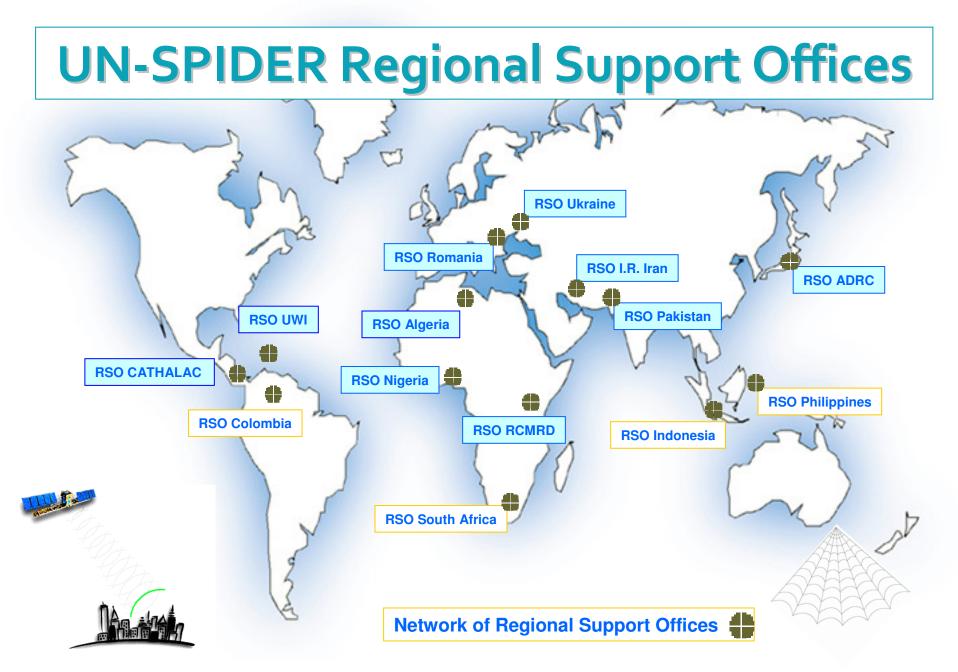

## **Networks**

- UN-SPIDER Team
- Network of Regional Support Offices (RSOs)
- National Focal Points

United Nations Platform for Space-based Information for Disaster Management and Emergency Response

INITED NATIONS | UNCOSA | UN-SPIDER

# the work of the Network of Regional Support Offices.