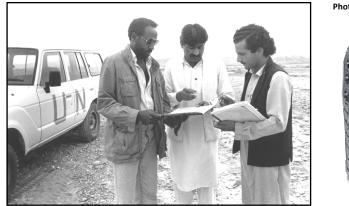

all countries and international and regional organisations have access to and develop the capacity to use all types of spacebased Information to support the full disaster management cycle"



United Nations Platform for Space-based Information for Disaster Management and Emergency Response

### **Space Technologies for Disaster Risk Management**

**Satellite communications** help warn people who are at risk, especially in remote areas. They help connect a disaster zone to the outside world. Also support telemedicine networks



**Global navigation satellite systems** enable us to obtain positional information on events that have to be mapped



**Images from remote sensing satellites** help assess the damage caused by disasters like earthquakes, volcano eruptions, oil spills and floods.



Photo Credit:UNHCR





### **Activities**

#### **Outreach and Capacity Building**

- 1. Awareness Raising
- 2. Outreach Activities
- 3. Capacity Building

#### **Horizontal Cooperation**

- 4. Communities of Practice
- 5. Platform for Ensuring Cooperation
- 6. Knowledge Management and Transfer
- 7. Knowledge Portal

#### **Technical Advisory Support**

- 8. Country Profiles
- 9. Support at the National Level



#### HORIZONAL COOPERATION

**UN-SPIDER** 

Activities

#### Knowledge Portal

The UN-SPIDER Knowledge Portal is a web-based tool for information, communication and process support. Users can find and share case studies, guides and products through the portal.



#### **TECHNICAL ADVISORY SUPPORT**

#### Technical Advisory Support

**UN-SPIDER provides support to countries** in