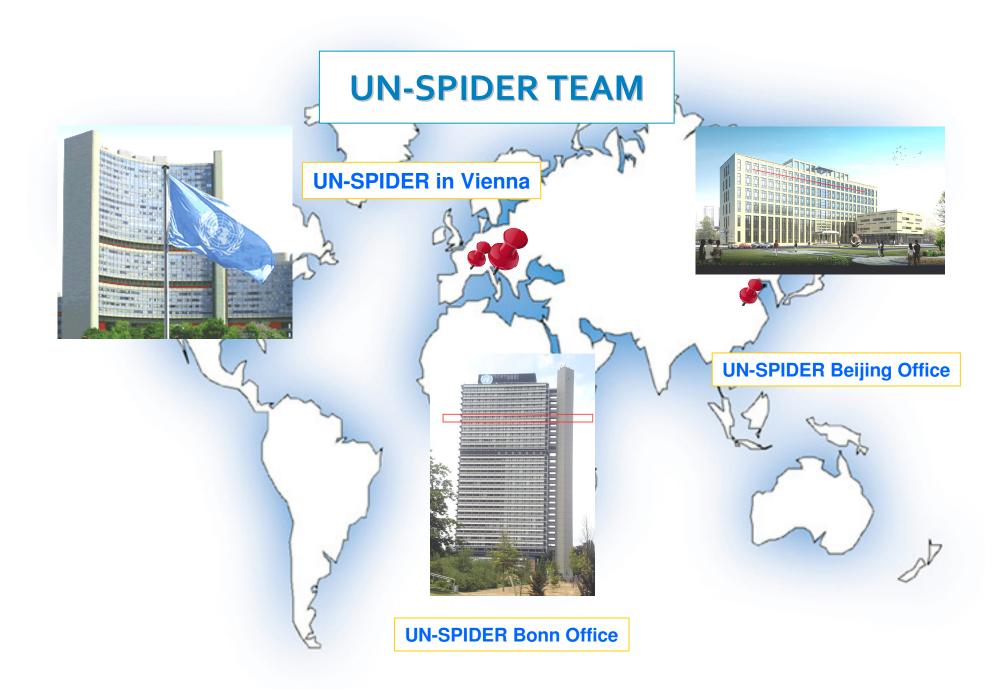

## **Networks**

- UN-SPIDER Team
- Network of Regional Support Offices (RSOs)
- National Focal Points

United Nations Platform for Space-based Information for Disaster Management and Emergency Response

INITED NATIONS | UNCOSA | UN-SPIDER