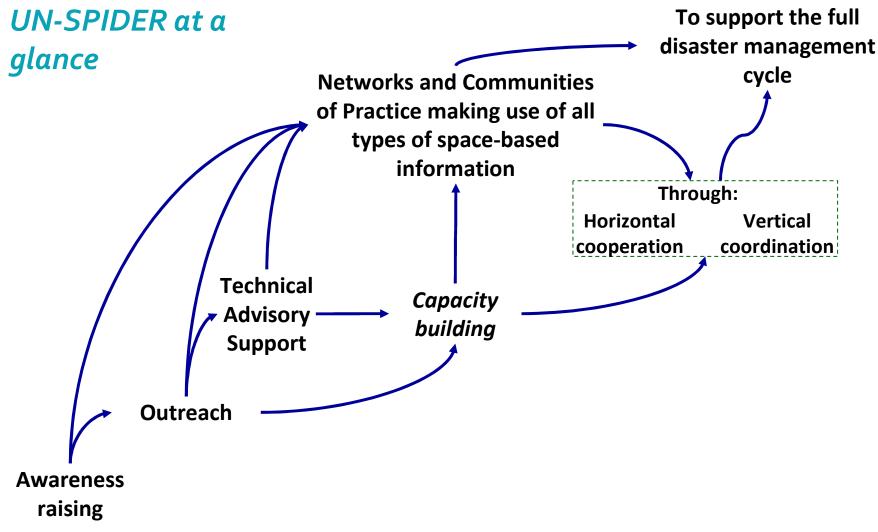

#### **Outreach and Capacity Building**

- 1. Awareness Raising
- 2. Outreach Activities
- 3. Capacity Building

#### **Horizontal Cooperation**

- 4. Communities of Practice
- 5. Platform for Ensuring Cooperation
- 6. Knowledge Management and Transfer
- 7. Knowledge Portal

#### **Technical Advisory Support**

- 8. Country Profiles
- 9. Support at the National Level

# The Capacity-Building Strategy can be stated as follows:

To increase the capacity of Networks of practitioners from the disaster management and space communities to use horizontal cooperation and vertical coordination as a means to access and to use all types of spacebased information to support the full disaster management cycle.