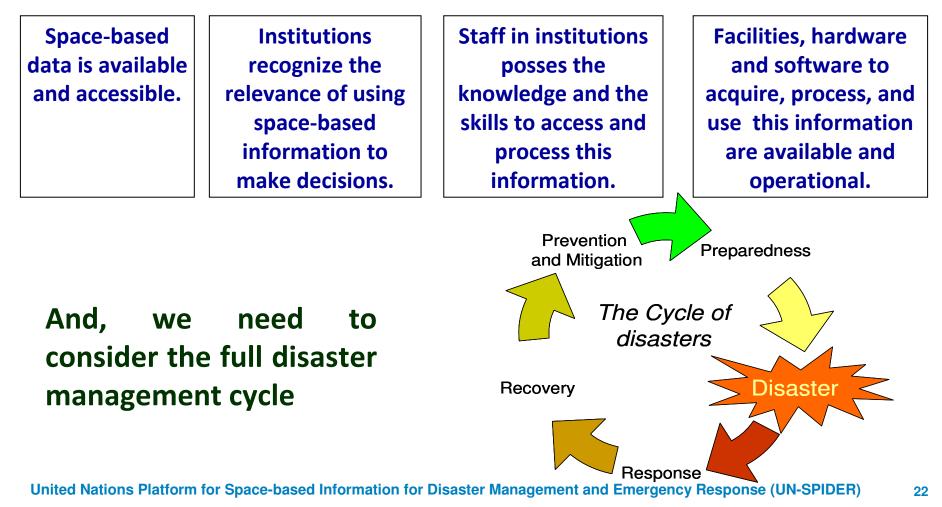

United Nations Platform for Space-based Information for Disaster Management and Emergency Response

Four conditions required to possess the capacity to access and use spacebased information:

United Nations Platform for Space-based Information for Disaster Management and Emergency Response

## **Mission Statement**

"Ensure that all countries and international and regional organisations have access to and develop the capacity to use all types of spacebased Information to support the full disaster management cycle"

# The Capacity-Building Strategy can be stated as follows:

To increase the capacity of Networks of practitioners from the disaster management and space communities to use horizontal cooperation and vertical coordination as a means to access and to use all types of spacebased information to support the full disaster management cycle.