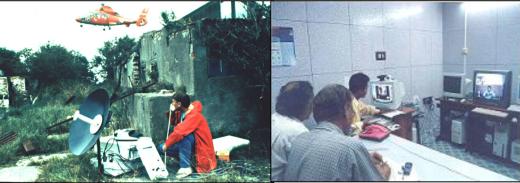

### **Space Technologies for Disaster Risk Management**

**Satellite communications** help warn people who are at risk, especially in remote areas. They help connect a disaster zone to the outside world. Also support telemedicine networks

## **Technical Advisory Support**

- Technical Advisory Missions to assess current capacities and needs in countries as a means for the countries to elaborate a Plan of Action to target those needs. Missions have been conducted to Burkina Faso, Namibia, and Togo in Africa. Other countries include Ecuador, Dominican Republic and Jamaica in the American Hemisphere; Fiji, Samoa, and Tonga in the Pacific, and Maldives in the Indian Ocean.
- Technical Advisory Support in case of disasters through the UN-SPIDER SpaceAid Framework and via activations of existing mechanisms such as the CHARTER, SENTINNEL ASIA, and space agencies and partners.
- Projects in selected countries: Namibia and Caribbean Flood Pilot Projects with National Partners, NASA, CSA, UN-SPIDER, and other agencies

### The SpaceAid Framework

United Nations Platform for Space-based Information for Disaster Management and Emergency Response