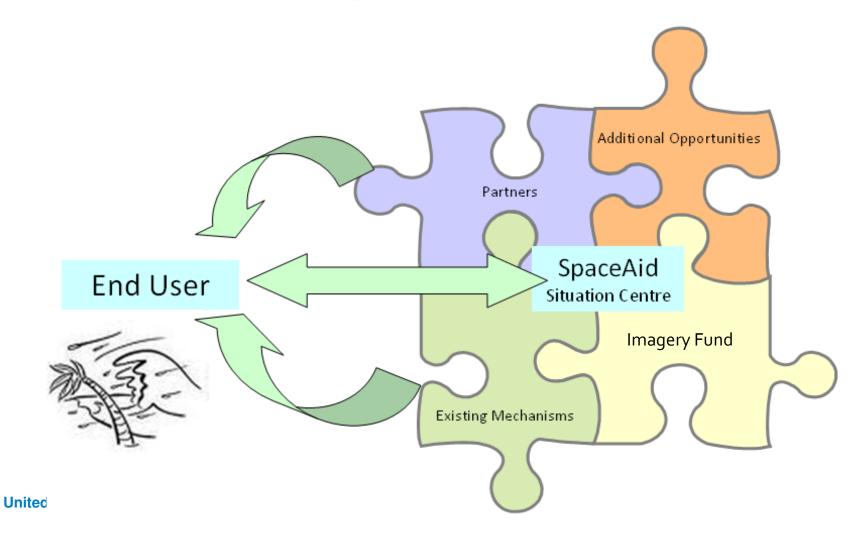

### The SpaceAid Framework

United Nations Platform for Space-based Information for Disaster Management and Emergency Response

## **Technical Advisory Support**

- Technical Advisory Missions to assess current capacities and needs in countries as a means for the countries to elaborate a Plan of Action to target those needs. Missions have been conducted to Burkina Faso, Namibia, and Togo in Africa. Other countries include Ecuador, Dominican Republic and Jamaica in the American Hemisphere; Fiji, Samoa, and Tonga in the Pacific, and Maldives in the Indian Ocean.
- Technical Advisory Support in case of disasters through the UN-SPIDER SpaceAid Framework and via activations of existing mechanisms such as the CHARTER, SENTINNEL ASIA, and space agencies and partners.
- Projects in selected countries: Namibia and Caribbean Flood Pilot Projects with National Partners, NASA, CSA, UN-SPIDER, and other agencies