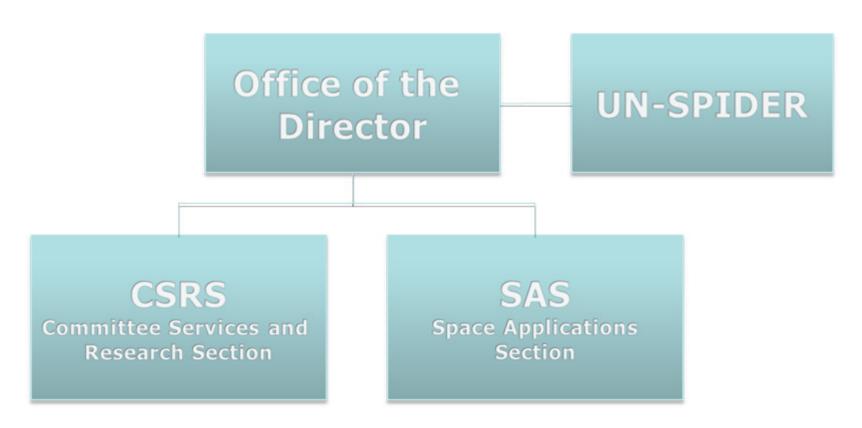

United Nations Platform for Space-based Information for Disaster Management and Emergency Response

# UN-SPIDER: United Nations Platform for Space-based Information for Disaster Management and Emergency Response

United Nations Platform for Space-based Information for Disaster Management and Emergency Response

### **UNOOSA**

United Nations Platform for Space-based Information for Disaster Management and Emergency Response

## **Mission Statement**

"Ensure that all countries and international and regional organisations have access to and develop the capacity to use all types of spacebased Information to support the full disaster management cycle"