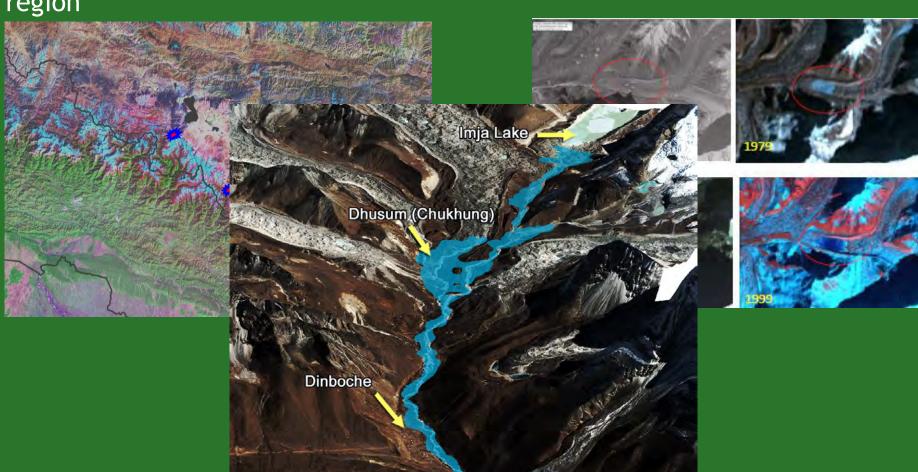

# Identification of critical glacial lakes

FOR MOUNTAINS AND PEOPLE

Over 9000 glacial lakes in HKH region

Over 200 glacial lakes critical