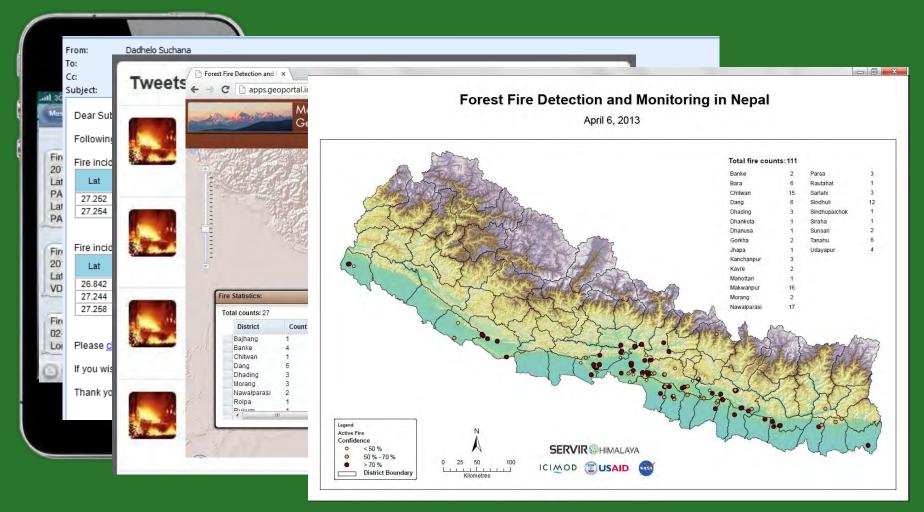

D is an inter-governmental Institution with a regional mandate of HKH



FOR MOUNTAINS AND PEOPLE

UNESCO facilitating ICIMOD Establishment





Regional Charter of HKH Eight Countries and Act of Parliament of Nepal for Headquarter Agreement



First ICIMOD Board of Governors Meeting August 1983 at Kathmandu

## Strategic Thrust Areas







# Identification of critical glacial lakes



FOR MOUNTAINS AND PEOPLE

Over 9000 glacial lakes in HKH region

Over 200 glacial lakes critical



## Rapid response mapping





## Strategic Partnership



FOR MOUNTAINS AND PEOPLE





Data Analysis Node (DAN)

Trained personal for PM



SERVIR-Himalaya



**UN-SPIDER RSO** 

## Receiving facility







# Kathmandu Valley Emergency Response System





# Forest Fire Information Dissemination System





## Multi-level HVR profiling



FOR MOUNTAINS AND PEOPLE

Topographic Data

> Disaster event database

Infrastructure database

Census database





FOR MOUNTAINS AND PEOPLE

### Geographical scope

National Level (District level profile)

District Level (VDC level profile)

Local Level (Catchment level profile)

### Information profile

Disaster frequency profile

Human loss profile

Economic loss profile

Damage Index profile

Disaster frequency profile

Human loss profile

Economic loss profile

Damage Index profile

Vulnerability profile

Risk profile

#### **Input Data**

Historical disaster event data

Historical disaster event data

Census data

Meteorological data

Physical data

Modelled data

Downscaled census data

Topographic data



FOR MOUNTAINS AND PEOPLE

### Thank you fo