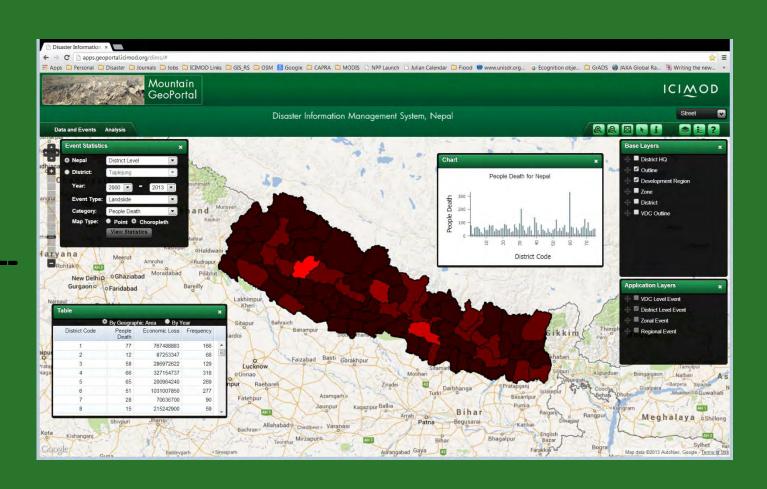

## Multi-level HVR profiling

FOR MOUNTAINS AND PEOPLE

Topographic Data

> Disaster event database

Infrastructure database

Census database

FOR MOUNTAINS AND PEOPLE

### Geographical scope

National Level (District level profile)

District Level (VDC level profile)

Local Level (Catchment level profile)

### Information profile

Disaster frequency profile

Human loss profile

Economic loss profile

Damage Index profile

Disaster frequency profile

Human loss profile

Economic loss profile

Damage Index profile

Vulnerability profile

Risk profile

#### **Input Data**

Historical disaster event data

Historical disaster event data

Census data

Meteorological data

Physical data

Modelled data

Downscaled census data

Topographic data

FOR MOUNTAINS AND PEOPLE