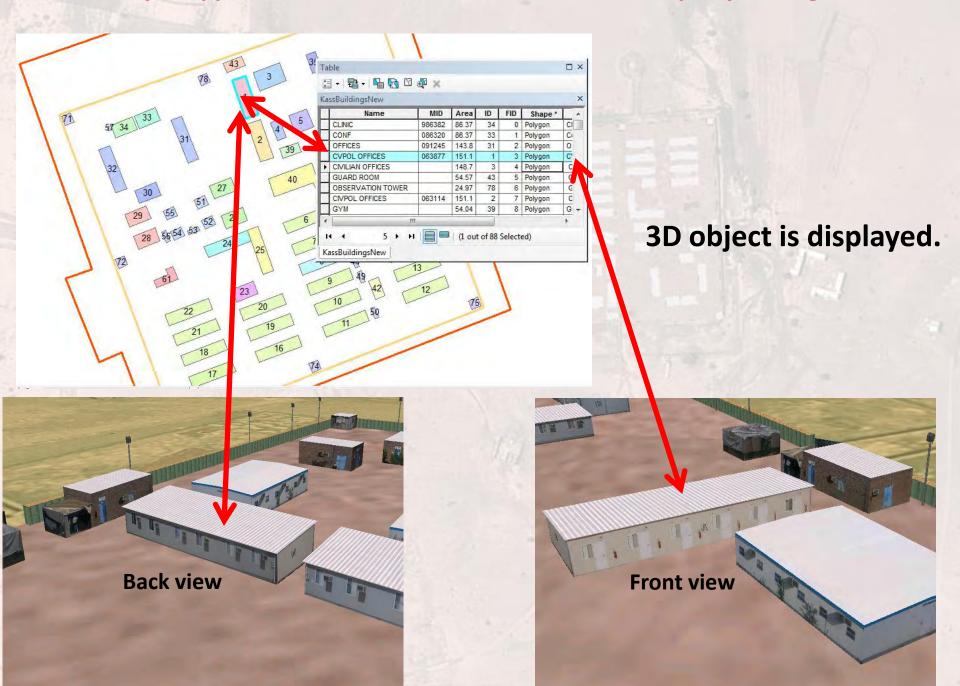

### **Example Application of the GIS Model in UNAMID Property Management**

When inquiry container's MID number, the corresponded location is displayed.

The area of the container is automatically calculated.