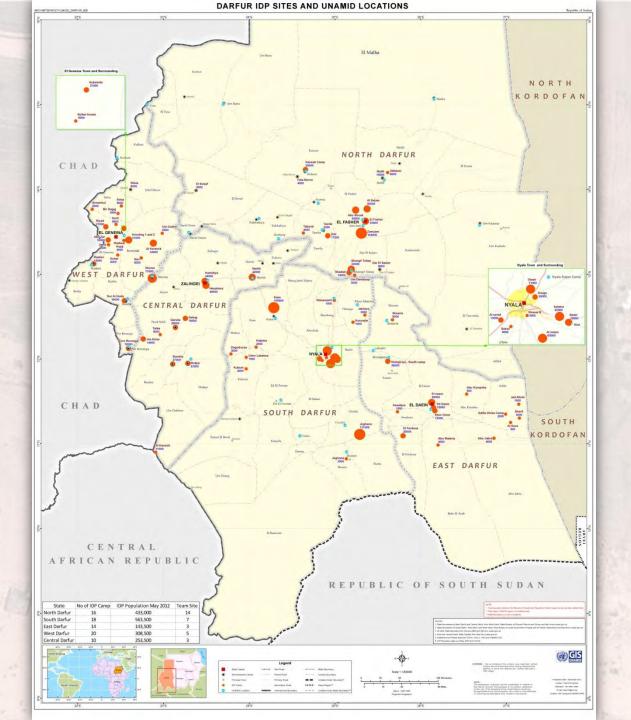

### The Application of 3D GIS Models in Support of UNAMID Mission's Camp Risks Analysis and Management



Presented by: Mr. Yongping Zhao, Ph.D

Geographic Information Officer

OIC of GIS Office in Nyala UNAMID of United Nations

Contact: zhao8@un.org

### **Topics**

- > Introduction of UNAMID
- > GIS in UNAMID
- 3D Applications in UNAMID Camp Management- KASS 3D Model







### **Topics**

- > Introduction of UNAMID
- > GIS in UNAMID
- 3D Applications in UNAMID Camp Management- KASS 3D Model

## Utilizing Satellite imageri study land use



## ing Satellite imageri study land nse

















### Water Assessment







### **Topics**

- > Introduction of UNAMID
- > GIS in UNAMID
- 3D Applications in UNAMID Camp Management- KASS 3D Model

### **Darfur Capital Cities**



### **Location of Kass**



### **Location of Kass Team Site**



### Kass Team Site and the Helipad



### Layout of Kass Team Site



### Layout of Kass Team Site



### Camp Layout Change from 2011 to 2013







### Camp 3D Model Gate



## Camp 3D Model Gate

## Camp 3D Model Gate









### Camp 3D Model gaerelanocaties Conference Room

### Camp 3D Model csemmodation





### **