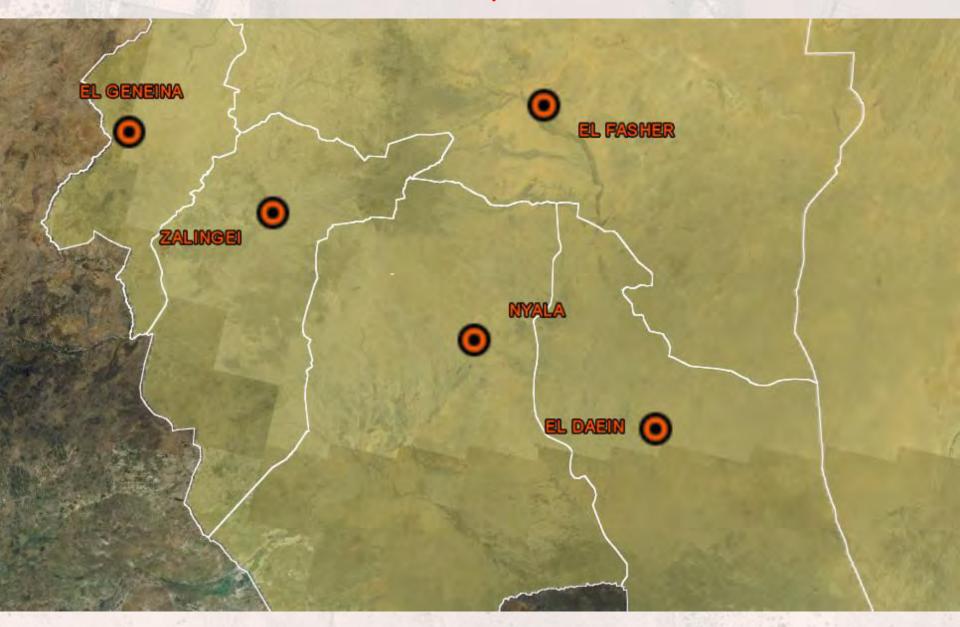

### The Application of 3D GIS Models in Support of UNAMID Mission's Camp Risks Analysis and Management



Presented by: Mr. Yongping Zhao, Ph.D

Geographic Information Officer

OIC of GIS Office in Nyala UNAMID of United Nations

Contact: zhao8@un.org

### **Topics**

- > Introduction of UNAMID
- > GIS in UNAMID
- 3D Applications in UNAMID Camp Management- KASS 3D Model







### **Topics**

- > Introduction of UNAMID
- > GIS in UNAMID
- 3D Applications in UNAMID Camp Management- KASS 3D Model

## Utilizing Satellite imageri study land use



## ing Satellite imageri study land nse

















### Water Assessment







### **Topics**

- > Introduction of UNAMID
- > GIS in UNAMID
- 3D Applications in UNAMID Camp Management- KASS 3D Model

### **Darfur Capital Cities**



### **Location of Kass**



### **Location of Kass Team Site**



### Kass Team Site and the Helipad



### Layout of Kass Team Site



### Layout of Kass Team Site



### Camp Layout Change from 2011 to 2013







### Camp 3D Model Gate



## Camp 3D Model Gate

## Camp 3D Model Gate









### Camp 3D Model gaerelanocaties Conference Room

### Camp 3D Model csemmodation





### **Example Application of the GIS Model in UNAMID Property Management**



When inquiry container's MID number, the corresponded location is displayed.

The area of the container is automatically calculated.

### **Example Application of the GIS Model in UNAMID Property Management**



















© 2011 Cnee/Spot Image Data SIO, NOAA, U.S. Navy, NGA, GESCO ....Google"