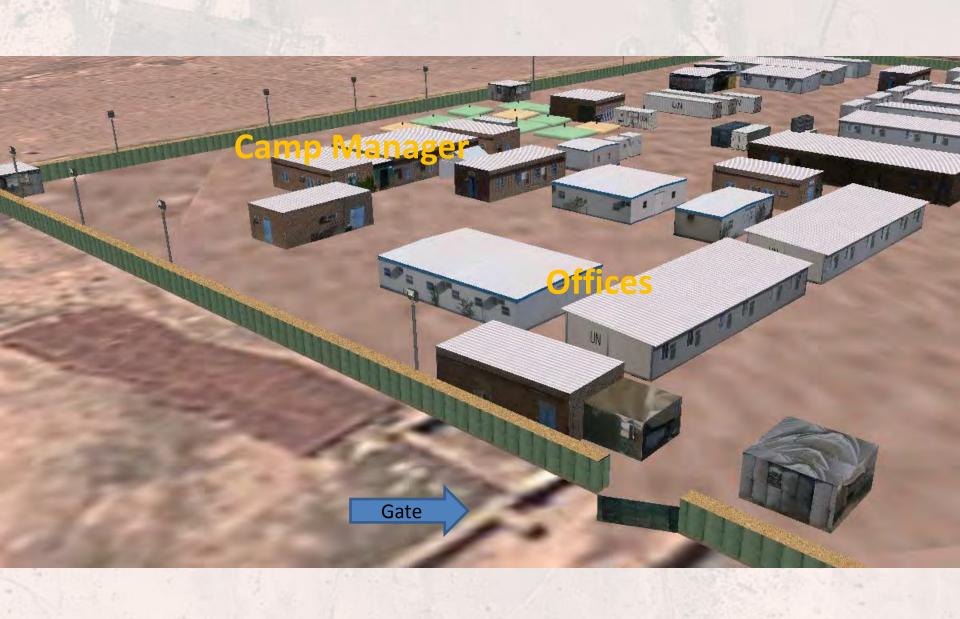

tion of UNAMID
- > GIS in UNAMID
- 3D Applications in UNAMID Camp Management- KASS 3D Model







### **Topics**

- > Introduction of UNAMID
- > GIS in UNAMID
- 3D Applications in UNAMID Camp Management- KASS 3D Model

## Utilizing Satellite imageri study land use



## ing Satellite imageri study land nse

















### Water Assessment







### **Topics**

- > Introduction of UNAMID
- > GIS in UNAMID
- 3D Applications in UNAMID Camp Management- KASS 3D Model

### **Darfur Capital Cities**



### **Location of Kass**



### **Location of Kass Team Site**



### Kass Team Site and the Helipad



### Layout of Kass Team Site



### Layout of Kass Team Site



### Camp Layout Change from 2011 to 2013







### Camp 3D Model Gate



## Camp 3D Model Gate

## Camp 3D Model Gate









### Camp 3D Model gaerelanocaties Conference Room

### Camp 3D Model csemmodation





### **Example Application of the GIS Model in UNAMID Property Management**



When inquiry container's MID number, the corresponded location is displayed.

The area of the container is automatically calculated.

### **Example Application of the GIS Model in UNAMID Property Management**



















© 2011 Cnee/Spot Image Data SIO, NOAA, U.S. Navy, NGA, GESCO ....Google"