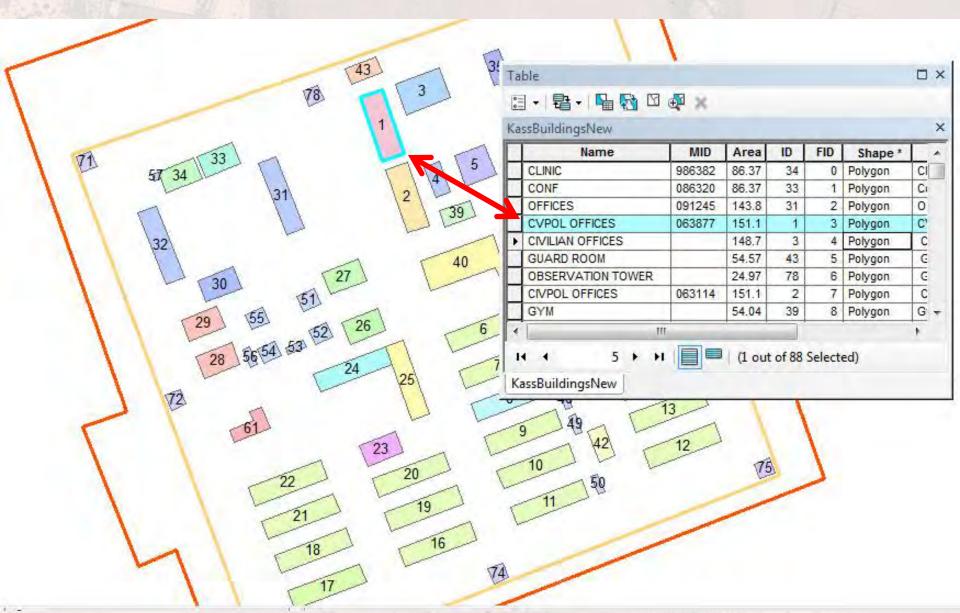

### **Example Application of the GIS Model in UNAMID Property Management**

When inquiry container's MID number, the corresponded location is displayed.

The area of the container is automatically calculated.

### **Example Application of the GIS Model in UNAMID Property Management**

© 2011 Cnee/Spot Image Data SIO, NOAA, U.S. Navy, NGA, GESCO ....Google"