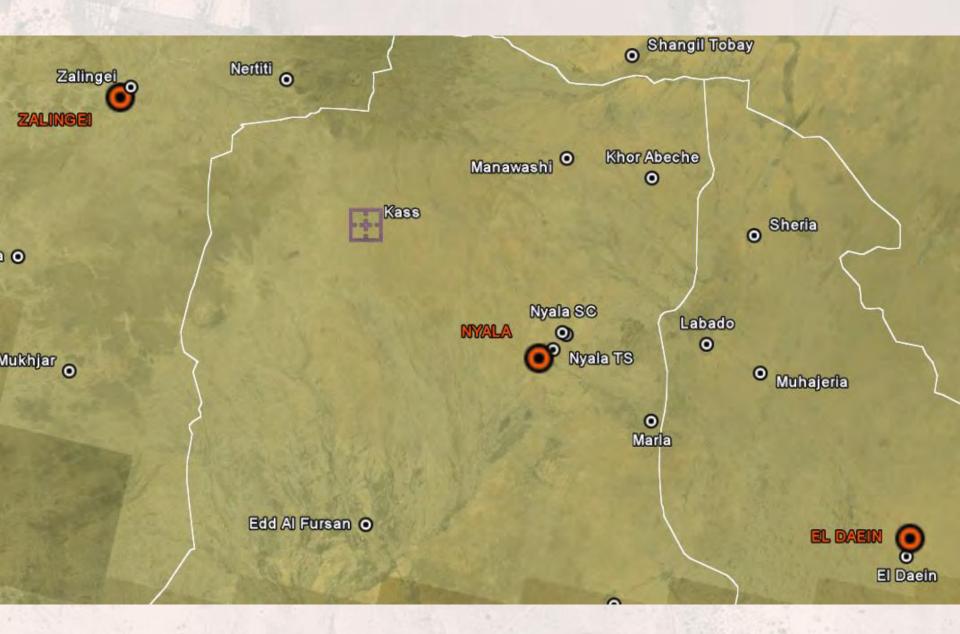

tion of 3D GIS Models in Support of UNAMID Mission's Camp Risks Analysis and Management



Presented by: Mr. Yongping Zhao, Ph.D

Geographic Information Officer

OIC of GIS Office in Nyala UNAMID of United Nations

Contact: zhao8@un.org

### **Topics**

- > Introduction of UNAMID
- > GIS in UNAMID
- 3D Applications in UNAMID Camp Management- KASS 3D Model







### **Topics**

- > Introduction of UNAMID
- > GIS in UNAMID
- 3D Applications in UNAMID Camp Management- KASS 3D Model

## Utilizing Satellite imageri study land use



## ing Satellite imageri study land nse

















### Water Assessment







### **Topics**

- > Introduction of UNAMID
- > GIS in UNAMID
- 3D Applications in UNAMID Camp Management- KASS 3D Model

### **Darfur Capital Cities**



### **Location of Kass**



### **Location of Kass Team Site**



### Kass Team Site and the Helipad



### Layout of Kass Team Site



### Layout of Kass Team Site



### Camp Layout Change from 2011 to 2013







### Camp 3D Model Gate



## Camp 3D Model Gate

## Camp 3D Model Gate









### Camp 3D Model gaerelanocaties Conference Room

### Camp 3D Model csemmodation





### **Example Application of the GIS Model in UNAMID Property Management**



When inquiry container's MID number, the corresponded location is displayed.

The area of the container is automatically calculated.

### **Example Application of the GIS Model in UNAMID Property Management**



















© 2011 Cnee/Spot Image Data SIO, NOAA, U.S. Navy, NGA, GESCO ....Google"