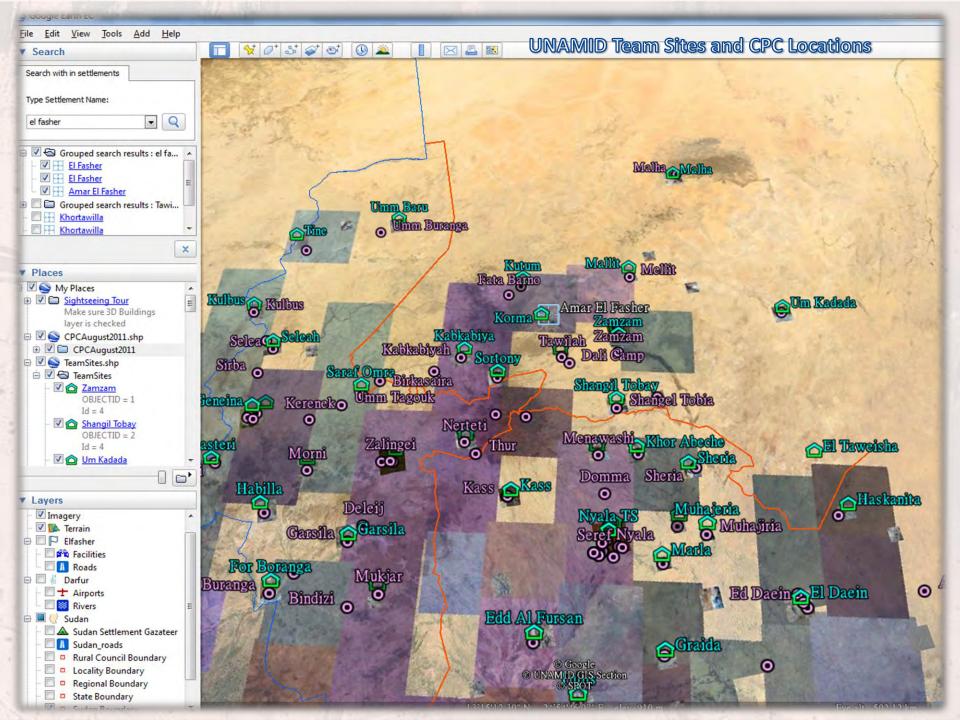

### The Application of 3D GIS Models in Support of UNAMID Mission's Camp Risks Analysis and Management



Presented by: Mr. Yongping Zhao, Ph.D

Geographic Information Officer

OIC of GIS Office in Nyala UNAMID of United Nations

Contact: zhao8@un.org

### **Topics**

- > Introduction of UNAMID
- > GIS in UNAMID
- 3D Applications in UNAMID Camp Management- KASS 3D Model







### **Topics**

- > Introduction of UNAMID
- > GIS in UNAMID
- 3D Applications in UNAMID Camp Management- KASS 3D Model

## Utilizing Satellite imageri study land use



## ing Satellite imageri study land nse

















### Water Assessment







### **Topics**

- > Introduction of UNAMID
- > GIS in UNAMID
- 3D Applications in UNAMID Camp Management- KASS 3D Model

### **Darfur Capital Cities**



### **Location of Kass**



### **Location of Kass Team Site**



### Kass Team Site and the Helipad



### Layout of Kass Team Site



### Layout of Kass Team Site



### Camp Layout Change from 2011 to 2013







### Camp 3D Model Gate



## Camp 3D Model Gate

## Camp 3D Model Gate









### Camp 3D Model gaerelanocaties Conference Room

### Camp 3D Model csemmodation





### **Example Application of the GIS Model in UNAMID Property Management**



When inquiry container's MID number, the corresponded location is displayed.

The area of the container is automatically calculated.

### **Example Application of the GIS Model in UNA