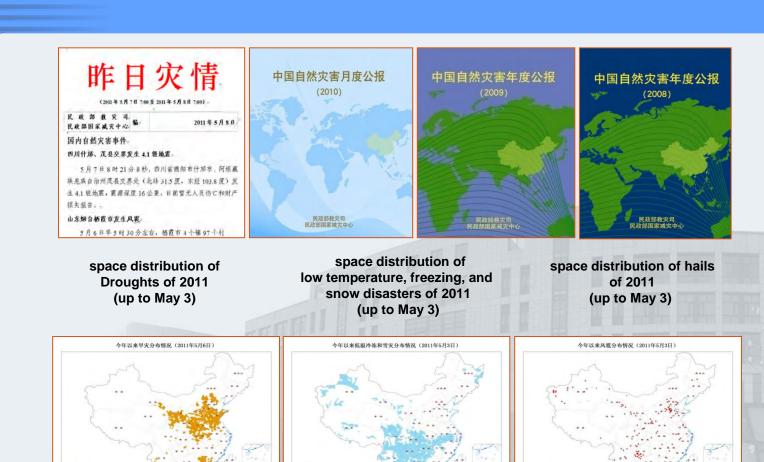

#### **IM-system**

disaster information direct reporting system covers the central, provincial, municipal, prefectural, and some villages and towns governments at 5 levels.

Landing surface of national natural disasters information management system

Operation surface of on-site disaster information collecting system

**Disaster consultaion** 

BERNARTEOR

BRIER LAND

-

RE238

Official publication of textbook

Disaster informants team