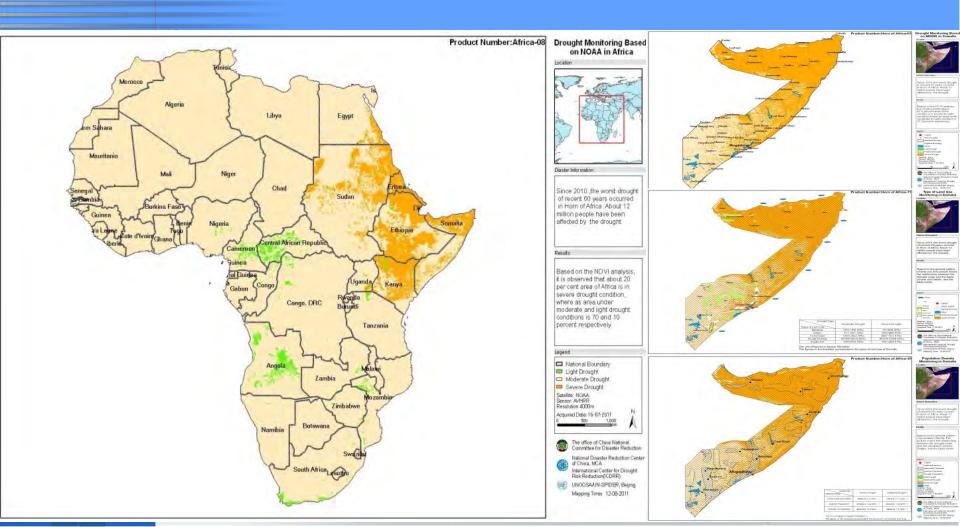

The Horn of Africa entered a dry season in March 2011. In respose to the UNOOSA's request, we started up the emergency rapid mapping services mechanism to mornitor and assess the drought situation the HoA in August.

Provided over 140 satellite images, including HJ-1 A\B data.

Providing rapid mapping services

Monitoring and assessment of drought in the Horn of Africa have been carried out. More than 10 thematic prducts have been produced and provided successively, which included the spatial distribution of drought in Africa, the annual change of drought as well as water body in sererly- hit areas in Djibouti, Eritrea and Ethiopia, the impact of drought imposed on the land-use, agriculture, fishing, crops, population, for Somali, etc.