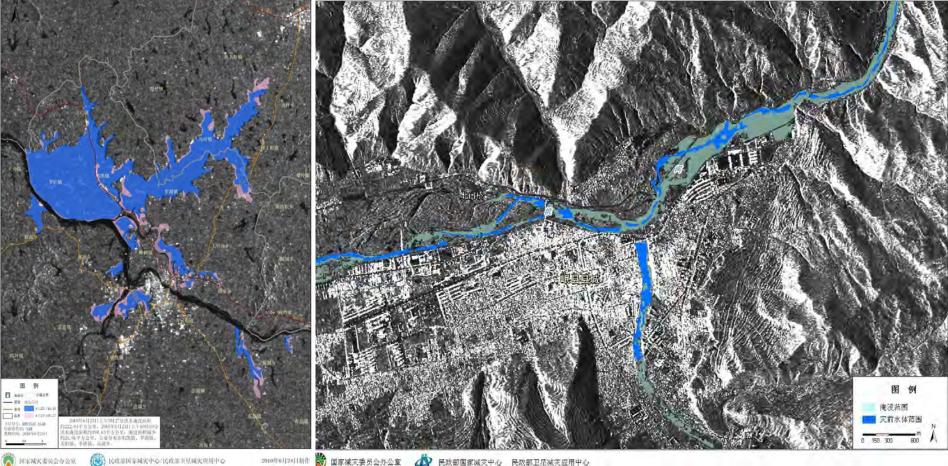

#### 结古镇交通拥堵情况监测评估(4)

四川雅安7.0级地震震区主要道路损毁情况遥感监测图

江西省抚州市唱凯洪水淹没范围变化监测(三)

甘肃定西严重洪涝灾害灾情遥感监测评估图

2010年6月24日朝作

■家補実委员会办公室

恢复重建遥感监测图

(体育场周边)