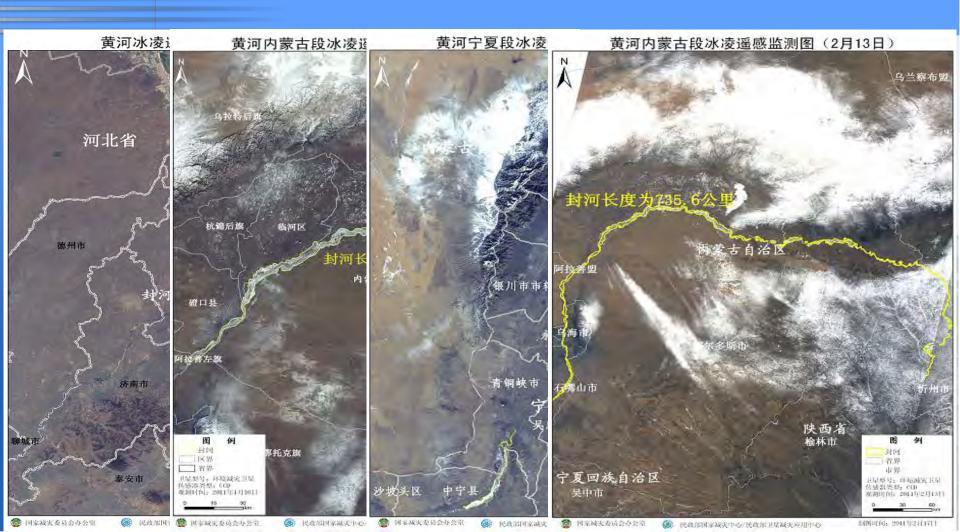

#### 结古镇交通拥堵情况监测评估(4)

四川雅安7.0级地震震区主要道路损毁情况遥感监测图

江西省抚州市唱凯洪水淹没范围变化监测(三)

甘肃定西严重洪涝灾害灾情遥感监测评估图

2010年6月24日朝作

■家補実委员会办公室

恢复重建遥感监测图

(体育场周边)