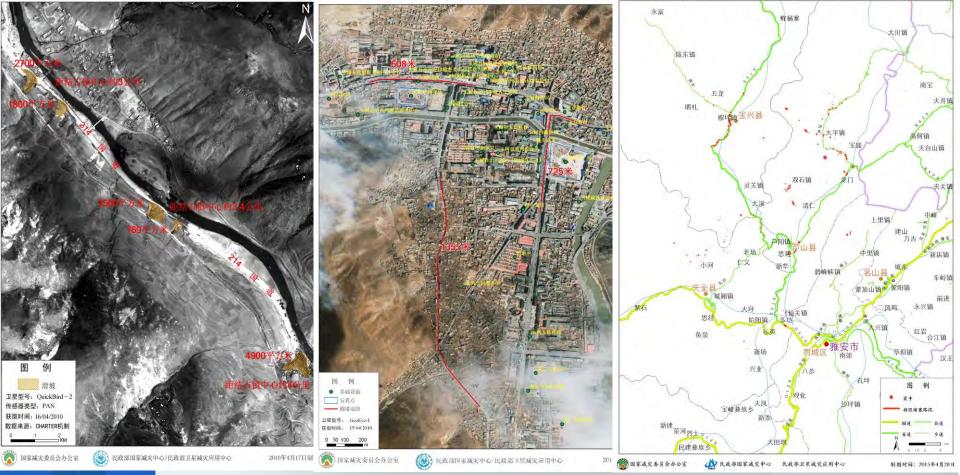

#### 结古镇交通拥堵情况监测评估(4)

四川雅安7.0级地震震区主要道路损毁情况遥感监测图

江西省抚州市唱凯洪水淹没范围变化监测(三)

甘肃定西严重洪涝灾害灾情遥感监测评估图

2010年6月24日朝作

■家補実委员会办公室

恢复重建遥感监测图

(体育场周边)