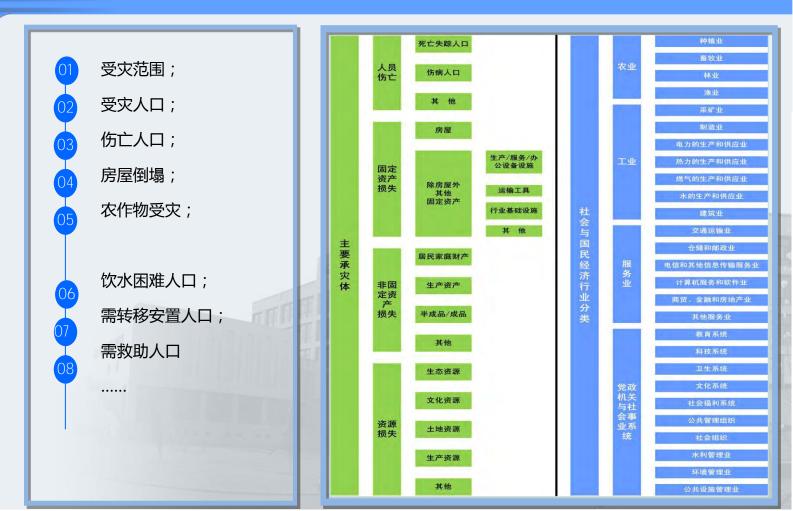

#### **IM-system**

disaster information direct reporting system covers the central, provincial, municipal, prefectural, and some villages and towns governments at 5 levels.

Landing surface of national natural disasters information management system

#### **AS-system**

System platform

Assessment indexes

返回首页

上一级

Risk assessment Emergent assessment Monthly losses assessment Annual losses assessment Disaster management assessment

Emergent assessment

Disaster relief assessment in winter and spring