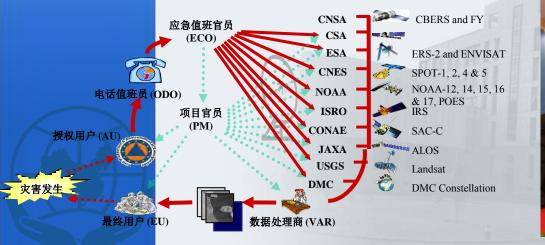

#### **International Cooperation**

- NDRCC has established the Strategic Relationship with UNISDR, UNESCAPE, ASEAN, SCO, ICDO;
- Take on technology training for Asia-Pacific Countries;
- Take on PM and AU of CHARTER, and take on the preparation and technology support to UN-SPIDER.