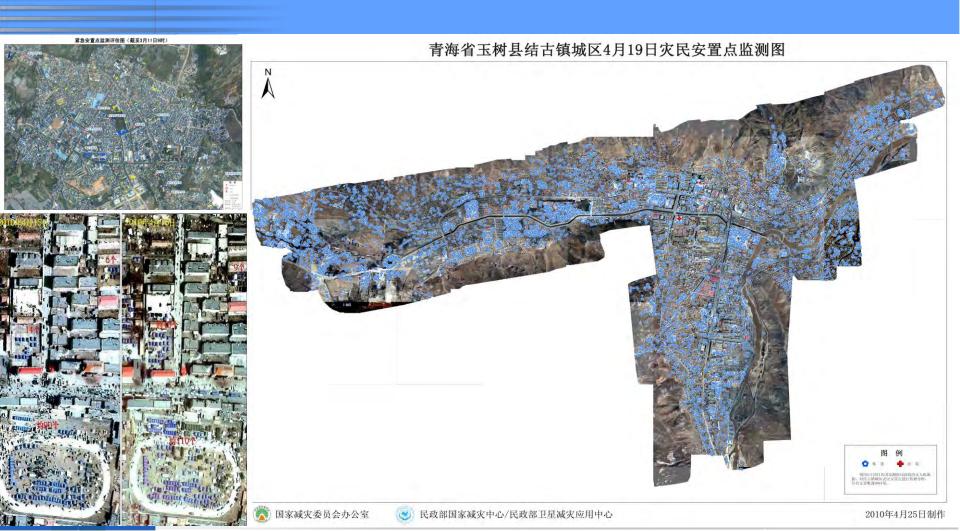

#### 结古镇交通拥堵情况监测评估(4)

四川雅安7.0级地震震区主要道路损毁情况遥感监测图

江西省抚州市唱凯洪水淹没范围变化监测(三)

甘肃定西严重洪涝灾害灾情遥感监测评估图

2010年6月24日朝作

■家補実委员会办公室

恢复重建遥感监测图

(体育场周边)