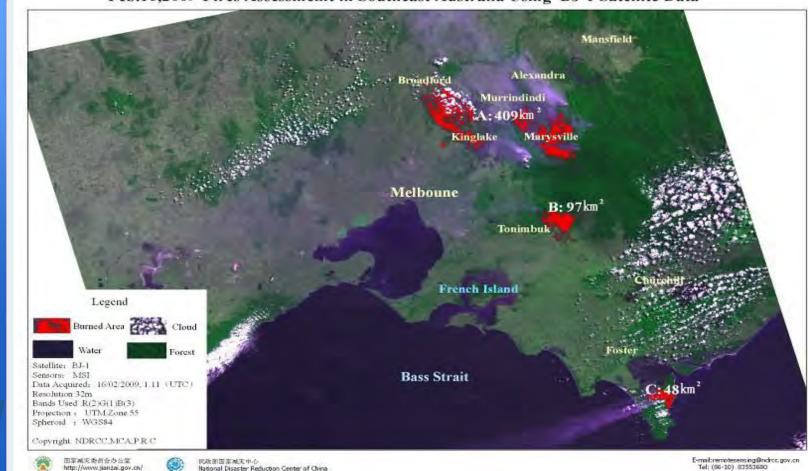

Flood monitor for Thailand

Fire monitor for

Australia

#### Feb.16,2009-Fires Assessment in Southeast Australia Using BJ-1 Satellite Data

Experts have attended the TAM supported by UN-SPIDER Beijing office, and finished technical advisory for Bangladesh from 19-23, Sept, and Sri-lank from 17-21, Oct.