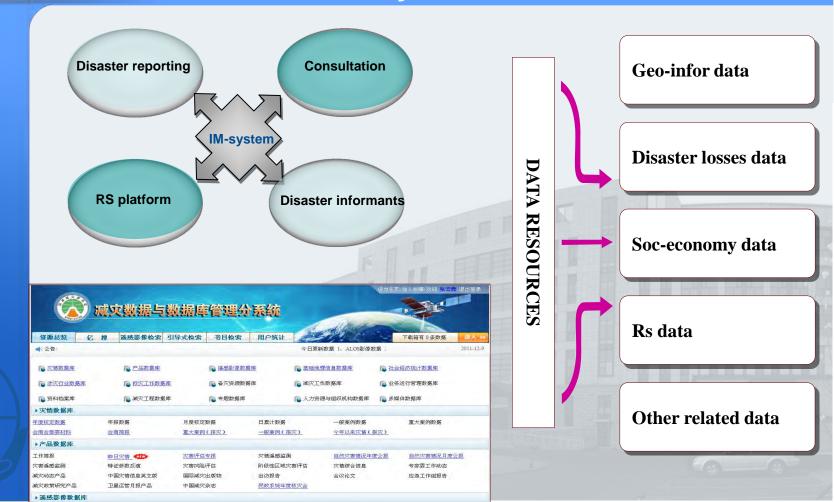

#### **IM-system**

disaster information direct reporting system covers the central, provincial, municipal, prefectural, and some villages and towns governments at 5 levels.

Landing surface of national natural disasters information management system

Operation surface of on-site disaster information collecting system

**Disaster consultaion** 

BERNARTEOR

BRIER LAND

-

RE238

Official publication of textbook

Disaster informants team