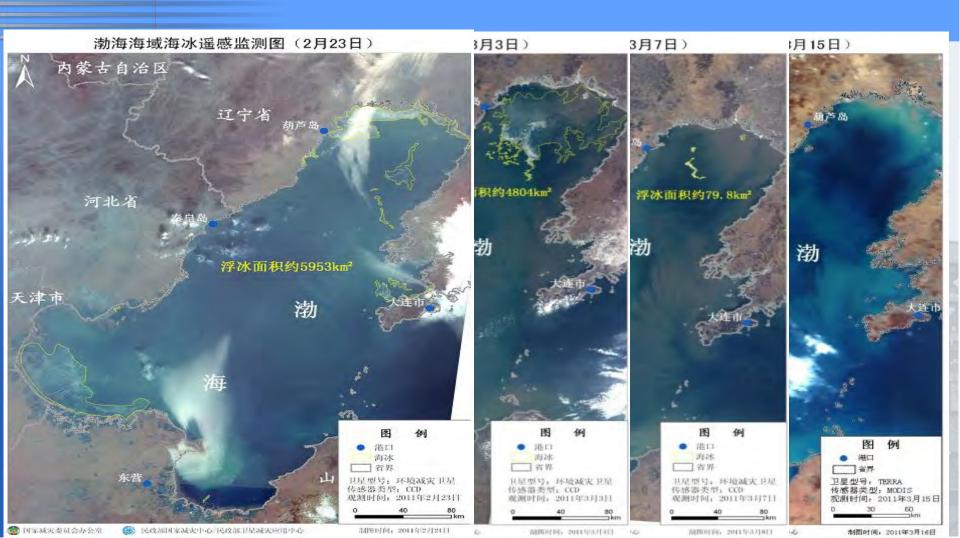

#### 结古镇交通拥堵情况监测评估(4)

四川雅安7.0级地震震区主要道路损毁情况遥感监测图

江西省抚州市唱凯洪水淹没范围变化监测(三)

甘肃定西严重洪涝灾害灾情遥感监测评估图

2010年6月24日朝作

■家補実委员会办公室

恢复重建遥感监测图

(体育场周边)