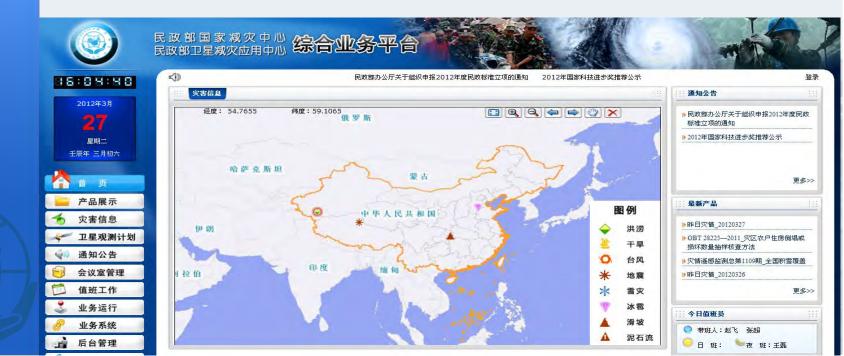

#### **IM-system**

disaster information direct reporting system covers the central, provincial, municipal, prefectural, and some villages and towns governments at 5 levels.

Landing surface of national natural disasters information management system