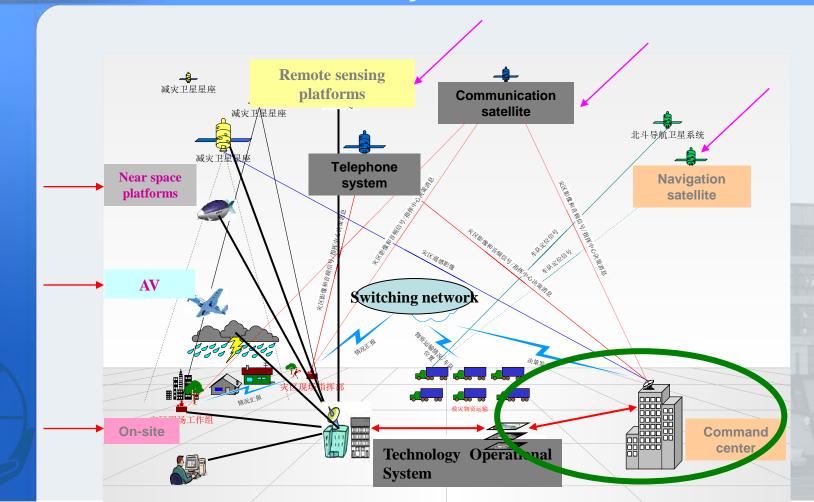

#### **ES-system**

Emergent platform on duty for 24 hours

**Comprehensive operation platform** 

**Operation regulation** 

## 环境减灾 A.B星 数据及产品服务系统

Video discussion and conference system Mobile information platform Terminal end and equipment