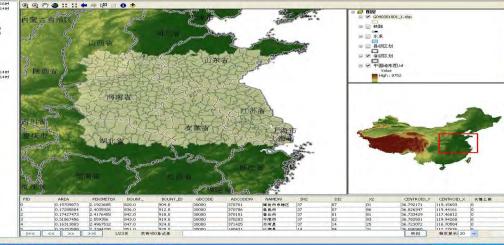

#### **RS-system**

返回首页

NDRCC is responsible for the operating management of satellite A and B for disaster reduction and environment protection (HJ-1-A and HJ-1-B).

The satellites has been operating steadily and safely for 900 days, responded rapidly to major natural disasters and emergencies at home and abroad, and its valid data covered 70% land surface.

HJ-1-A

Products on disaster parameters

**Products on Disaster** 

monitoring

Products on Disaster assessment

Products on Disaster recovery assessment

Products for decisionmaking support