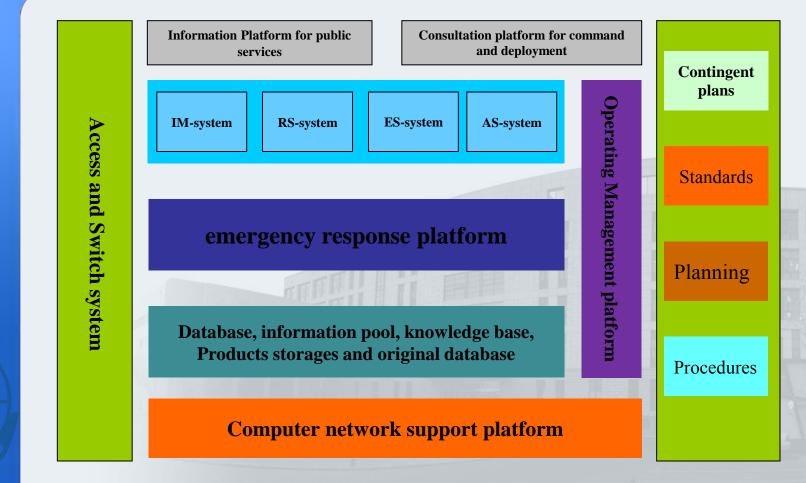

#### **Comprehensive Operation Platform**

#### **IM-system**

disaster information direct reporting system covers the central, provincial, municipal, prefectural, and some villages and towns governments at 5 levels.

Landing surface of national natural disasters information management system

#### **ES-system**

Emergent platform on duty for 24 hours

**Comprehensive operation platform** 

**Operation regulation** 

#### **AS-system**

System platform

Assessment indexes

返回首页

上一级

Risk assessment Emergent assessment Monthly losses assessment Annual losses assessment Disaster management assessment

Emergent assessment

Disaster relief assessment in winter and spring