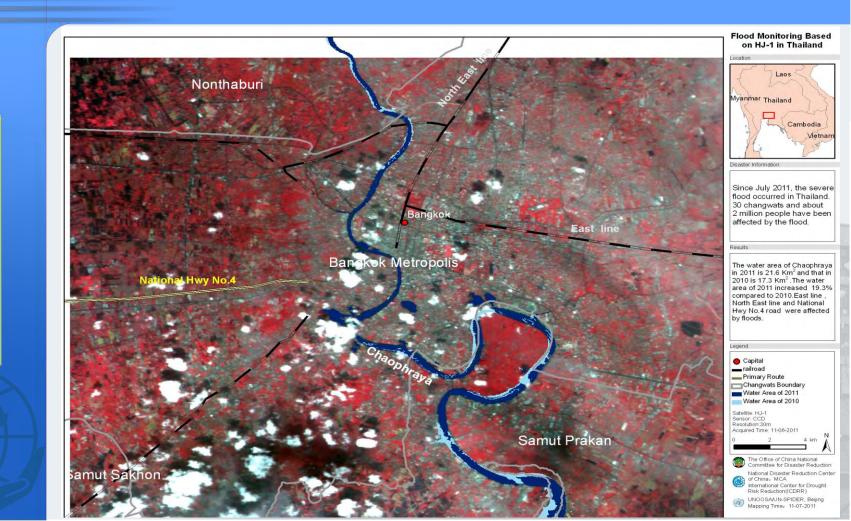

situation the HoA in August.

Building service channel

Cooperating with UN-SPIDER office to invovle in the international efforts in aiding Africa, and providing drought monitoring and assessment products services.

Sharing observing data

Provided over 140 satellite images, including HJ-1 A\B data.

Providing rapid mapping services

Monitoring and assessment of drought in the Horn of Africa have been carried out. More than 10 thematic prducts have been produced and provided successively, which included the spatial distribution of drought in Africa, the annual change of drought as well as water body in sererly- hit areas in Djibouti, Eritrea and Ethiopia, the impact of drought imposed on the land-use, agriculture, fishing, crops, population, for Somali, etc.



Flood monitor for Thailand





Fire monitor for

Australia

#### Feb.16,2009-Fires Assessment in Southeast Australia Using BJ-1 Satellite Data

Experts have attended the TAM supported by UN-SPIDER Beijing office, and finished technical advisory for Bangladesh from 19-23, Sept, and Sri-lank from 17-21, Oct.



TAM

Hold United Nations International Conference on Space-based Technologies for Disaster Risk Management trwise from 2011-2012, Organized by MOCA and UN-OOSA.



# Thanks for your attention !