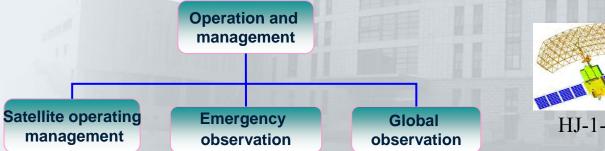

#### **RS-system**

返回首页

NDRCC is responsible for the operating management of satellite A and B for disaster reduction and environment protection (HJ-1-A and HJ-1-B).

The satellites has been operating steadily and safely for 900 days, responded rapidly to major natural disasters and emergencies at home and abroad, and its valid data covered 70% land surface.