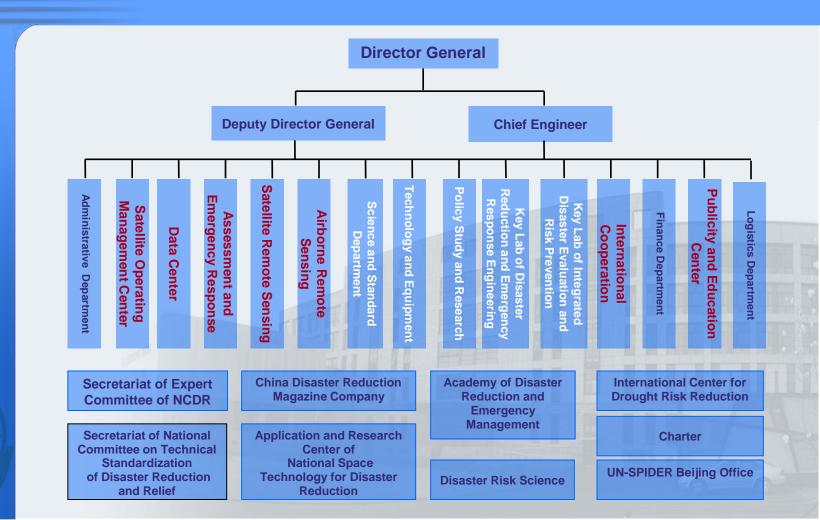

### Introduction of NDRCC

#### **Function:**

Responsibility of disaster reduction such as information management, disaster risk assessment and product service, space technology application, research on scientific technology and policies, research and development of technical equipment and disaster relief materials, publicity and education, training, and international cooperation.

#### **Objective**(3C+2W):

- Information exchange Center
- Technology service Center
- Decision-making support Center
- Exchange and Cooperation Wind
- Propagate and education Windows

Organization construction